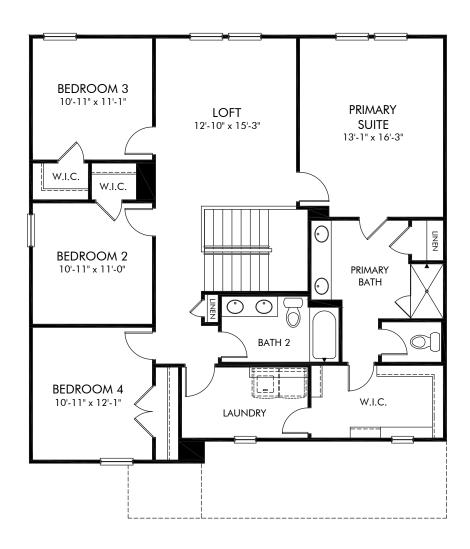

Cedar Shoals - Signature Collection | Dakota/450 | Second Floor Approx. 2,479 sq. ft. | 4 Bed | 2.5 Bath | 2 Car Garage | 2 Story

Any floorplan and/or elevation rendering is an artist's conceptual rendering intended to provide a general overview, but any such rendering does not constitute actual plans and specifications for any home. Renderings and pictures are representative and may depict floorplans, elevations, options, upgrades, landscaping, and other features and amenities that are not included as part of all homes and/or may not be available for all lots and/or in all communities. Renderings may not be drawn to scale. Square footages and dimensions are approximate and may vary in construction and depending on the standard of measurement used, engineering and municipal requirements, or other site-specific conditions. Homes may be constructed with a floorplan that is the reverse of the floorplan rendering. Plans are copyrighted and/or otherwise subject to intellectual property rights of Meritage and/or others and cannot be reproduced or copied without Meritage's prior written consent. Plans and specifications, home features, and community information are subject to change, and homes to prior sale, at any time without notice or obligation. Pictures and other promotional materials are representative and may depict or contain floor plans, square footages, elevations, options, upgrades, landscaping, pool/spa, furnishings, appliances, and designer/decorator features and amenities that are not included as part of the home and/or may not be available in all communities. Not an offer or solicitation to sell real property. Offers to sell real property may only be made and accepted at the sales center for individual Meritage Homes Corporation. ©2023 Meritage Homes Corporation. If plants reserved.