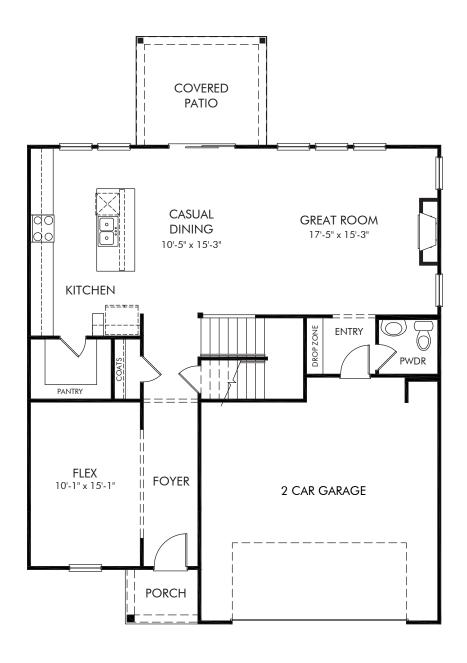

Cedar Shoals - Signature Collection | Dakota/450 | First Floor Approx. 2,479 sq. ft. | 4 Bed | 2.5 Bath | 2 Car Garage | 2 Story

REV 04/2020

Any floorplan and/or elevation rendering is an artist's conceptual rendering intended to provide a general overview, but any such rendering does not constitute actual plans and specifications for any home. Renderings and pictures are representative and may depict floorplans, elevations, options, upgrades, landscaping, and other features and amenities that are not included as part of all homes and/or may not be available for all lots and/or in all communities. Renderings may not be drawn to scale. Square footalegs and dimensions are approximate and may vary in construction and depending on the standard of measurement used, engineering and municipal requirements, or other site-specific conditions. Homes may be constructed with a floorplan that is the reverse of the floorplan rendering. Plans are copyrighted and/or otherwise subject to intellectual property rights of Meritage and/or others and cannot be reproduced or copied without Meritage's prior written consent. Plans and specifications, home features, and community information are subject to change, and homes to prior sale, at any time without notice or obligation. Pictures and other promotional materials are representative and may depict or contain floor plans, square footages, elevations, options, upgrades, landscaping, pool/spa, furnishings, appliances, and designer/decorator features and amenities that are not included as part of the home and/or may not be available in all communities. Not an offer or solicitation to sell real property. Offers to sell real property may only be made and accepted at the sales center for individual Meritage Homes Corporation. ©2023 Meritage Homes Corporation, All rights reserved.