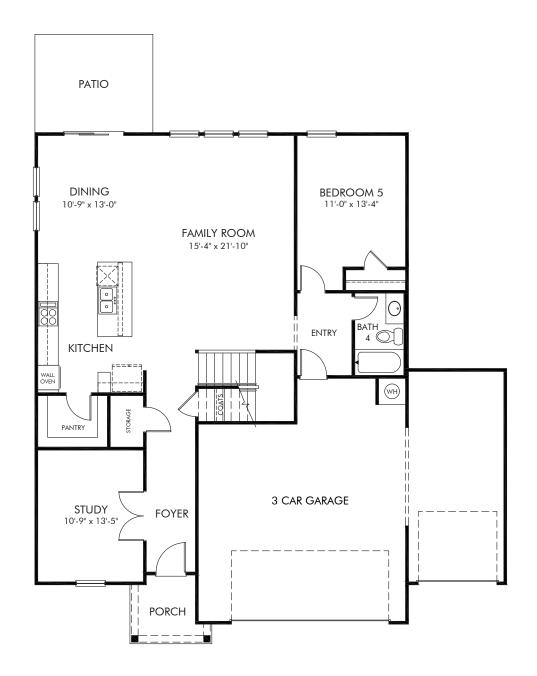

Briarcreek | Johnson/Plan 455 | First Floor Approx. 2,950 sq. ft. | 5 Bed | 4 Bath | 3 Car Garage | 2 Story

Any floorplan and/or elevation rendering is an artist's conceptual rendering intended to provide a general overview, but any such rendering does not constitute actual plans and specifications for any home. Renderings and pictures are representative and may depict floorplans, elevations, options, upgrades, landscaping, and other features and amenities that are not included as part of all homes and/or may not be available for all lots and/or in all communities. Renderings may not be drawn to scales. Square footalages and dimensions are approximate and may vary in construction and depending on the standard of measurement used, engineering and municipal requirements, or other site-specific conditions. Homes may be constructed with a floorplan that is the reverse of the floorplan rendering. Plans are copyrighted and/or otherwise subject to intellectual property rights of Meritage and/or others and cannot be reproduced or copied without Meritage's prior written consent. Plans and specifications, home features, and community information are subject to change, and homes to prior sale, at any time without notice or obligation. Pictures and other promotional materials are representative and may depict or contain floor plans, square footages, elevations, options, upgrades, landscaping, pool/spa, furnishings, appliances, and designer/decorator features and amenities that are not included as part of the home and/or may not be available in all communities. Not an offer or solicitation to sell real property. Offers to sell real property may only be made and accepted at the sales center for individual Meritage Homes Corporation. © 2024 Meritage Homes Corporation. All rights reserved.