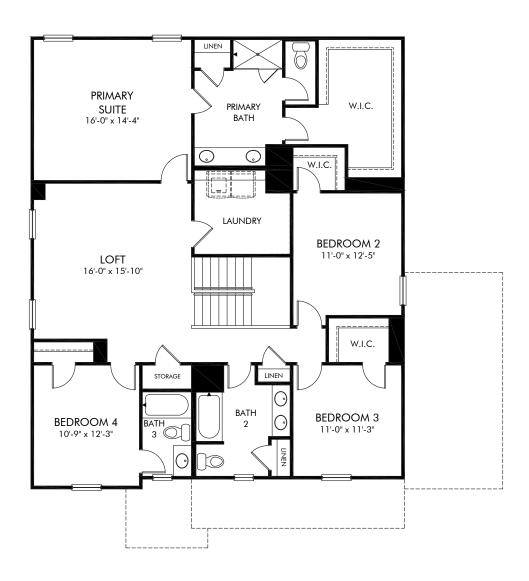

Briarcreek | Johnson/Plan 455 | Second Floor Approx. 2,950 sq. ft. | 5 Bed | 4 Bath | 3 Car Garage | 2 Story

Any floorplan and/or elevation rendering is an artist's conceptual rendering intended to provide a general overview, but any such rendering does not constitute actual plans and specifications for any home. Renderings and pictures are representative and may depict floorplans, elevations, options, upgrades, landscaping, and other features and amenities that are not included as part of all homes and/or may not be available for all lots and/or in all communities. Renderings may not be drawn to scale. Square footages and dimensions are approximate and may vary in construction and depending on the standard of measurement used, engineering and municipal requirements, or other site-specific conditions. Homes may be constructed with a floorplan that is the reverse of the floorplan rendering. Plans are copyrighted and/or otherwise subject to intellectual property rights of Meritage and/or others and cannot be reproduced or copied without Meritage's prior written consent. Plans and specifications, home features, and community information are subject to change, and homes to prior sale, at any time without notice or obligation. Pictures and other promotional materials are representative and may depict or contain floor plans, square footages, elevations, options, upgrades, landscaping, pool/spa, furnishings, appliances, and designer/decorator features and amenities that are not included as part of the home and/or may not be available in all communities. Not an offer or solicitation to sell real property. Offers to sell real property may only be made and accepted at the sales center for individual Meritage Homes Corporation. ©2024 Meritage Homes Corporation. If plants reserved.