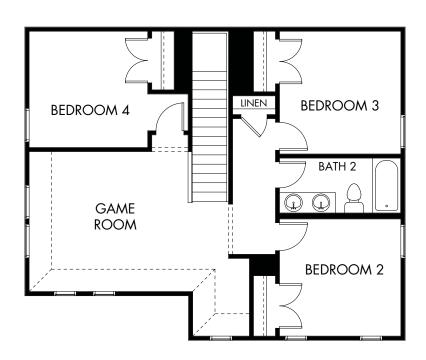

## Lark Canyon | The Matador | Plan 870 | Second Floor Approx. 2,404 sq. ft. | 4 Bed | 2.5 Bath | 2 Car Garage | 2 Story

Any floorplan and/or elevation rendering is an artist's conceptual rendering intended to provide a general overview, but any such rendering does not constitute actual plans and specifications for any home. Renderings and pictures are representative and may depict floorplans, elevations, options, upgrades, landscaping, and other features and amenities that are not included as part of all homes and/or may not be available for all lots and/or in all communities. Renderings may not be drawn to scale. Square footalgase and dimensions are approximate and may vary in construction and depending on the standard of measurement used, engineering and menicipal requirements, or other site-specific conditions. Homes may be constructed with a floorplan transferring the footage and/or otherwise subject to intellectual property rights of Meritage and/or others and cannot be reproduced or copied without Meritage's prior written consent. Plans and specifications, home features, and community information are subject to change, and homes to prior sale, at any time without notice or obligation. Pictures and other promotional materials are representative and may depict or contain floor plans, square footages, elevations, options, upgrades, landscaping, pool/spa, furnishings, appliances, and designer/decorator features and amenities that are not included as part of the home and/or may not be available in all communities. Benefit and the property may only be made and accepted at the sales center for individual Meritage Homes Corporation. ©2022 Meritage Homes Corporation. All rights reserved.