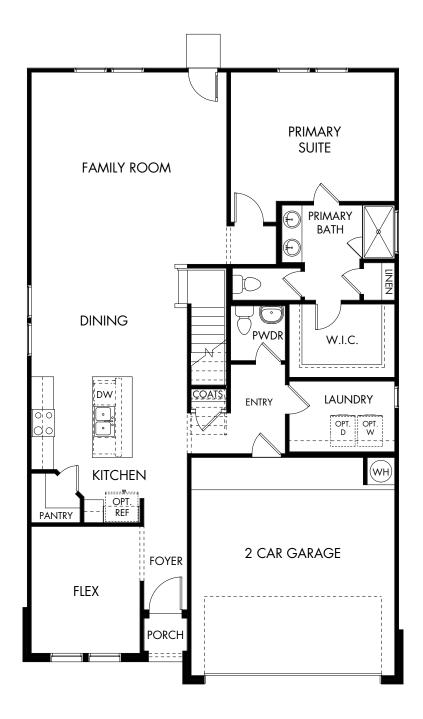

Lark Canyon | The Matador | Plan 870 | First Floor Approx. 2,404 sq. ft. | 4 Bed | 2.5 Bath | 2 Car Garage | 2 Story

Any floorplan and/or elevation rendering is an artist's conceptual rendering intended to provide a general overview, but any such rendering does not constitute actual plans and specifications for any home. Renderings and pictures are representative and may depict floorplans, elevations, options, upgrades, landscaping, and other features and amenities that are not included as part of all homes and/or may not be available for all lots and/or in all communities. Renderings may not be drawn to scale. Square footages and dimensions are approximate and may vary in construction and depending on the standard of measurement used, engineering and municipal requirements, or other site-specific conditions. Homes may be constructed with a floorplan that is the reverse of the floorplan rendering. Plans are copyrighted and/or otherwise subject to intellectual property rights of Meritage and/or others and cannot be reproduced or copied without Meritage's prior written consent. Plans and specifications, home features, and community information are subject to change, and homes to prior sale, at any time without notice or obligation. Pictures and other promotional materials are representative and may depict or contain floor plans, square footages, elevations, options, upgrades, landscaping, pool/spa, furnishings, appliances, and designer/decorator features and amenities that are not included as part of the home and/or may not be available in all communities. Not an offer or solicitation to sell real property. Offers to sell real property may only be made and accepted at the sales center for individual Meritage Homes communities. See sales associate for details. Meritage Homes®, Setting the standard for energy-efficient homes®, and Life. Built. Better.® are registered trademarks of Meritage Homes Corporation. ©2022 Meritage Homes Corporation. All rights reserved