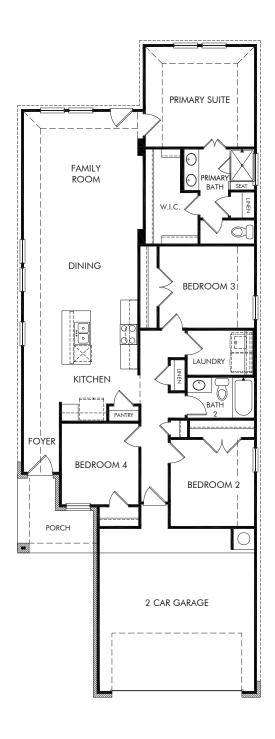

## The Carlsbad | Plan 345

Approx. 1,557 sq. ft. | 4 Bed | 2 Bath | 2 Car Garage | 1 Story

REV 05/15/2023

Any floorplan and/or elevation rendering is an artist's conceptual rendering intended to provide a general overview, but any such rendering does not constitute actual plans and specifications for any home. Renderings and pictures are representative and may depict floorplans, elevations, options, upgrades, landscaping, and other features and amenities that are not included as part of all homes and/or may not be available for all lots and/or in all communities. Renderings may not be drawn to scale. Square footages and dimensions are approximate and may vary in construction and depending on the standard of measurement used, engineering and municipal requirements, or other site-specific conditions. Homes may be constructed with a floorplan that is the reverse of the floorplan rendering. Plans are copyrighted and/or otherwise subject to intellectual property rights of Meritage and/or others and cannot be reproduced or copied without Meritage's prior written consent. Plans and specifications, home features, and community information are subject to change, and homes to prior sale, at any time without notice or obligation. Pictures and other promotional materials are representative and may depict or contain floor plans, square footages, elevations, options, upgrades, landscaping, pool/spa, furnishings, appliances, and designer/decorator features and amenities that are not included as part of the home and/or may not be available in all communities. Not an offer or solicitation to sell real property, Offers to sell real property may only be made and accepted at the sales center for individual Meritage Homes Corporation. ©2023 Meritage Homes Corporation, All rights reserved.