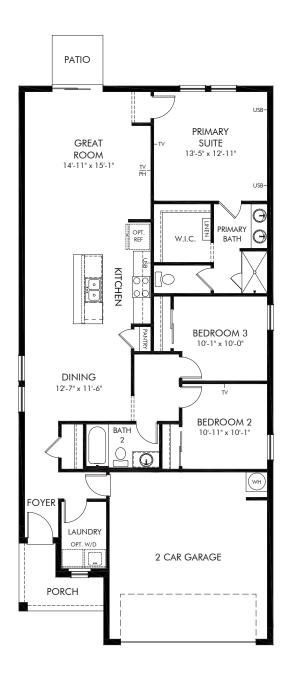

Villamar - Classic Series | Everglade Approx. 1,483 sq. ft. | 3 Bed | 2 Bath | 2 Car Garage | 1 Story

REV 08/20

FLEX LIVING OPTIONS: Opt. Covered Lanai

Any floorplan and/or elevation rendering is an artist's conceptual rendering intended to provide a general overview, but any such rendering does not constitute actual plans and specifications for any home. Renderings and pictures are representative and may depict floorplans, elevations, options, upgrades, landscaping, and other features and amenities that are not included as part of all homes and/or may not be available for all lots and/or in all communities. Renderings may not be drawn to scales. Square footalges and dimensions are approximate and may vary in construction and depending on the standard of measurement used, engineering and menicipal requirements, or other site-specific conditions. Homes may be constructed with a floorplan that is the reverse of the floorplan rendering. Plans are copyrighted and/or otherwise subject to intellectual property rights of Meritage and/or others and cannot be reproduced or copied without Meritage's prior written consent. Plans and specifications, home features, and community information are subject to change, and homes to prior sale, at any time without notice or obligation. Pictures and other promotional materials are representative and may depict or contain floor plans, square footages, elevations, options, upgrades, landscaping, pool/spa, furnishings, appliances, and designer/decorator features and amenities that are not included as part of the home and/or may not be available in all communities. See sales associate for details. Meritage Homes Corporation. ©2023 Meritage Homes Corporation. ©2023 Meritage Homes Corporation. All rights reserved.