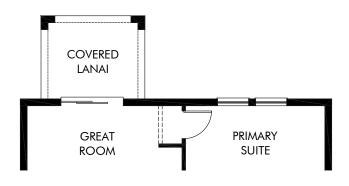

OPT. COVERED LANAI

Villamar - Classic Series | Everglade Approx. 1,483 sq. ft. | 3 Bed | 2 Bath | 2 Car Garage | 1 Story

FLEX LIVING OPTIONS: Opt. Covered Lanai

Any floorplan and/or elevation rendering is an artist's conceptual rendering intended to provide a general overview, but any such rendering does not constitute actual plans and specifications for any home. Renderings and pictures are representative and may depict floorplans, elevations, options, upgrades, landscaping, and other features and amenities that are not included as part of all homes and/or may not be available for all lots and/or in all communities. Renderings may not be drawn to scales. Square footalages and dimensions are approximate and may vary in construction and depending on the standard of measurement used, engineering and municipal requirements, or other site-specific conditions. Homes may be constructed with a floorplan that is the reverse of the floorplan rendering. Plans are copyrighted and/or otherwise subject to intellectual property rights of Meritage and/or others and cannot be reproduced or copied without Meritage's prior written consent. Plans and specifications, home features, and community information are subject to change, and homes to prior sale, at any time without notice or obligation. Pictures and other promotional materials are representative and may depict or contain floor plans, square footages, elevations, options, upgrades, landscaping, pool/spa, furnishings, appliances, and designer/decorator features and amenities that are not included as part of the home and/or may not be available in all communities. Not an offer or solicitation to sell real property. Offers to sell real property may only be made and accepted at the sales center for individual Meritage Homes Corporation. ©2023 Meritage Homes Corporation. All rights reserved.