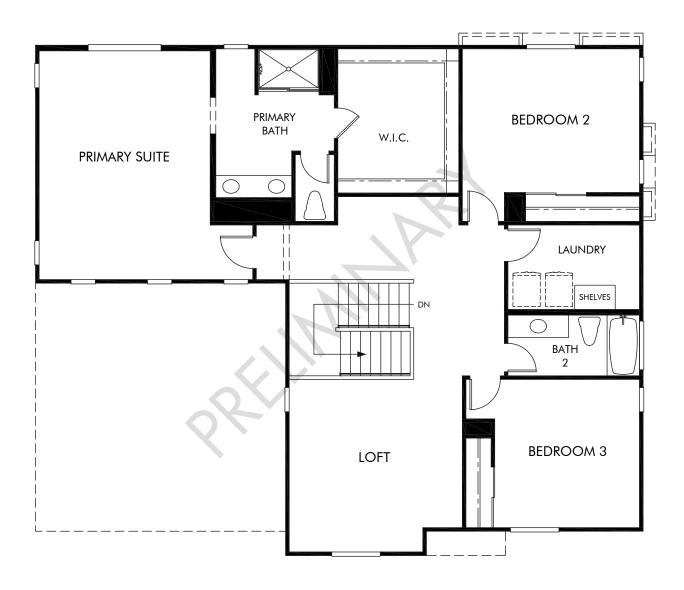

Cedar at Sumac Ridge | Residence 2 | Second Floor Approx. 2,992 sq. ft. | 4 Bed | 3 Bath | 3 Bay Tandem Garage | 2 Story

Any floorplan and/or elevation rendering is an artist's conceptual rendering intended to provide a general overview, but any such rendering does not constitute actual plans and specifications for any home. Renderings and pictures are representative and may depict floorplans, elevations, options, upgrades, landscaping, and other features and amenities that are not included as part of all homes and/or may not be available for all lots and/or in all communities. Renderings may not be drawn to scales. Square footalages and dimensions are approximate and may vary in construction and depending on the standard of measurement used, engineering and meninicipal requirements, or other site-specific conditions. Homes may be constructed with its the reverse of the floorplan rendering. Plans are copyrighted and/or otherwise subject to intellectual property rights of Meritage and/or others and cannot be reproduced or copied without Meritage's prior written consent. Plans and specifications, home features, and community information are subject to change, and homes to prior sale, at any time without notice or obligation. Pictures and other promotional materials are representative and may depict or contain floor plans, square footages, elevations, options, upgrades, landscaping, pool/spa, furnishings, appliances, and designer/decorator features and amenities that are not included as part of the home and/or may not be available in all communities. See sales associate for details. Meritage Homes Corporation. ©2023 Meritage Homes Corporation. ©2023 Meritage Homes Corporation. All rights reserved.