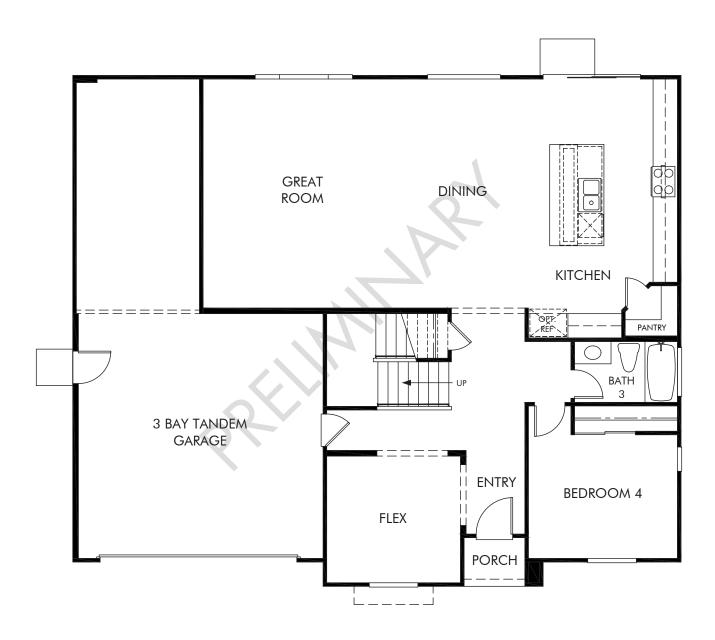

Cedar at Sumac Ridge | Residence 2 | First Floor Approx. 2,992 sq. ft. | 4 Bed | 3 Bath | 3 Bay Tandem Garage | 2 Story

REV 02/22

Any floorplan and/or elevation rendering is an artist's conceptual rendering intended to provide a general overview, but any such rendering does not constitute actual plans and specifications for any home. Renderings and pictures are representative and may depict floorplans, elevations, options, upgrades, landscaping, and other features and amenities that are not included as part of all homes and/or may not be available for all lots and/or in all communities. Renderings may not be drawn to scales. Square footalages and dimensions are approximate and may vary in construction and depending on the standard of measurement used, engineering and municipal requirements, or other site-specific conditions. Homes may be constructed with a floorplan that is the reverse of the floorplan rendering. Plans are copyrighted and/or otherwise subject to intellectual property rights of Meritage and/or others and cannot be reproduced or copied without Meritage's prior written consent. Plans and specifications, home features, and community information are subject to change, and homes to prior sale, at any time without notice or obligation. Pictures and other promotional materials are representative and may depict or contain floor plans, square footages, elevations, options, upgrades, landscaping, pool/spa, furnishings, appliances, and designer/decorator features and amenities that are not included as part of the home and/or may not be available in all communities. Not an offer or solicitation to sell real property. Offers to sell real property may only be made and accepted at the sales center for individual Meritage Homes Corporation. ©2023 Meritage Homes Corporation. All rights reserved.