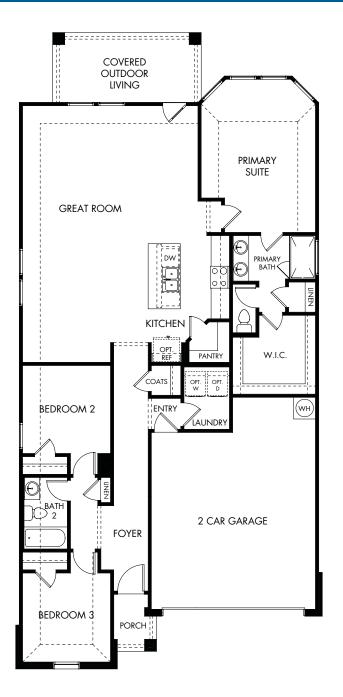

## Turner's Crossing - Reserve Collection | The Burnett | Plan 825 Approx. 1,640 sq. ft. | 3 Bed | 2 Bath | 2-Car Garage | 1 Story

Rev 2-01-24

Any floorplan and/or elevation rendering is an artist's conceptual rendering intended to provide a general overview, but any such rendering does not constitute actual plans and specifications for any home. Renderings and pictures are representative and may depict floorplans, elevations, options, upgrades, landscaping, and other features and amenities that are not included as part of all homes and/or may not be available for all lots and/or in all communities. Renderings may not be drawn to scale. Square footages and dimensions are approximate and may vary in construction and depending on the standard of measurement used, engineering and municipal requirements, or other site-specific conditions. Homes may be constructed with a floorplan that is the reverse of the floorplan rendering. Plans are copyrighted and/or otherwise subject to intellectual property rights of Meritage and/or others and cannot be reproduced or copied without Meritage's prior written consent. Plans and specifications, home features, and community information are subject to change, and homes to prior sale, at any time without notice or obligation. Pictures and other promotional materials are representative and may depict or contain floor plans, square footages, elevations, options, upgrades, landscaping, pool/spa, furnishings, appliances, and designer/decorator features and amenities. Not an offer or solicitation to sell real property. Offers to sell real property may only be made and accepted at the standar for energy-efficient homes@, and Life. Built. Built.Built.Built. Built.Built.Built.Built.B