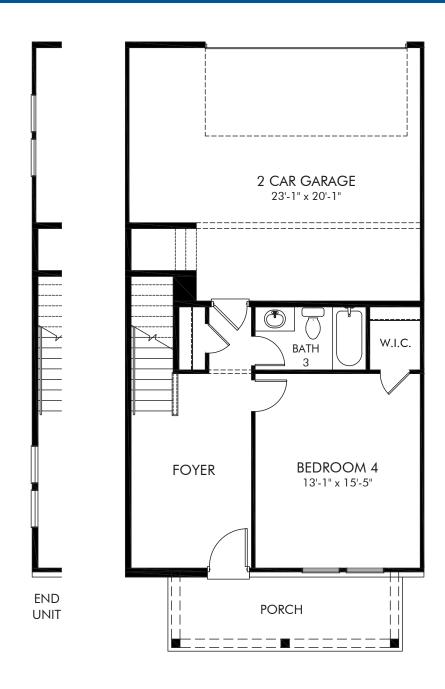

Terrace at Riverview Landing | Leighton | First Floor Approx. 2,386 sq. ft. | 4 Bed | 3.5 Bath | 2 Car Garage | 3 Story

REV 08/22

Any floorplan and/or elevation rendering is an artist's conceptual rendering intended to provide a general overview, but any such rendering does not constitute actual plans and specifications for any home. Rendering and pictures are representative and may depict floorplans. elevations, options, upgrades, landscaping, and other features and amenities that are not included as part of all homes and/or may not be available for all lots and/or in all communities. Renderings may not be drawn to scale. Square footages and dimensions are approximate and may vary in construction and depending on the standard of measurement used, engineering and municipal requirements, or other site-specific conditions. Homes may be constructed with a floorplan that is the reverse of the floorplan rendering. Plans are copyrighted and/or otherwise subject to intellectual property rights of Meritage and/or others and cannot be reproduced or copied without Meritage's prior written consent. Plans and specifications, home features, and community information are subject to change, and homes to prior sale, at any time without notice or obligation. Pictures and other promotional materials are representative and may depict or contain floor plans, square footages, elevations, options, upgrades, landscaping, pool/spa, furnishings, appliances, and designer/decorator features and amenities that are not included as part of the home and/or may not be available in all communities. Not an offer or solicitation to sell real property. Offers to sell real property may only be made and accepted at the sales center for individual Meritage Homes communities See sales associate for details. Meritage Homes®, Setting the standard for energy-efficient homes®, and Life. Built. Better.® are registered trademarks of Meritage Homes Corporation. ©2021 Meritage Homes Corporation. All rights reserved.