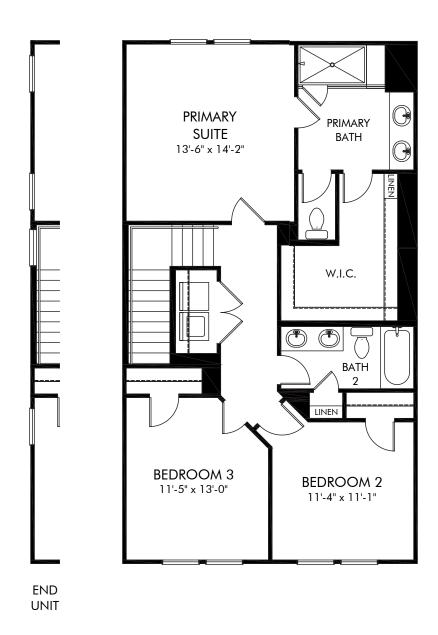

## Terrace at Riverview Landing | Leighton | Third Floor Approx. 2,386 sq. ft. | 4 Bed | 3.5 Bath | 2 Car Garage | 3 Story

Any floorplan and/or elevation rendering is an artist's conceptual rendering intended to provide a general overview, but any such rendering does not constitute actual plans and specifications for any home. Renderings and pictures are representative and may depict floorplans, elevations, options, upgrades, landscaping, and other features and amenities that are not included as part of all homes and/or may not be available for all lots and/or in all communities. Renderings may not be drawn to scale. Square footages and dimensions are approximate and may vary in construction and depending on the standard of measurement used, engineering and municipal requirements, or other site-specific conditions. Homes may be constructed with a floorplan that is the reverse of the floorplan rendering. Plans are copyrighted and/or otherwise subject to intellectual property rights of Meritage and/or others and cannot be reproduced or copied without Meritage's prior written consent. Plans and specifications, home features, and community information are subject to change, and homes to prior sale, at any time without notice or obligation. Pictures and other promotional materials are representative and may depict or contain floor plans, square footages, elevations, options, upgrades, landscaping, pool/spa, furnishings, appliances, and designer/decorator features and amenities that are not included as part of the home and/or may not be available in all communities. Not an offer or solicitation to sell real property, Offers to sell real property may only be made and an accepted at the sales center for individual Meritage Homes Corporation. © 2021 Meritage Homes Corporation, All rights reserved.