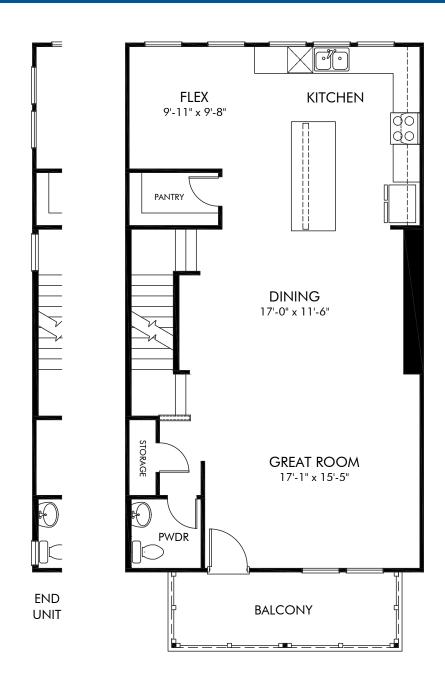

Terrace at Riverview Landing | Leighton | Second Floor Approx. 2,386 sq. ft. | 4 Bed | 3.5 Bath | 2 Car Garage | 3 Story

Any floorplan and/or elevation rendering is an artist's conceptual rendering intended to provide a general overview, but any such rendering does not constitute actual plans and specifications for any home. Rendering and pictures are representative and may depict floorplans. elevations, options, upgrades, landscaping, and other features and amenities that are not included as part of all homes and/or may not be available for all lots and/or in all communities. Renderings may not be drawn to scale. Square footages and dimensions are approximate and may vary in construction and depending on the standard of measurement used, engineering and municipal requirements, or other site-specific conditions. Homes may be constructed with a floorplan that is the reverse of the floorplan rendering. Plans are copyrighted and/or otherwise subject to intellectual property rights of Meritage and/or others and cannot be reproduced or copied without Meritage's prior written consent. Plans and specifications, home features, and community information are subject to change, and homes to prior sale, at any time without notice or obligation. Pictures and other promotional materials are representative and may depict or contain floor plans, square footages, elevations, options, upgrades, landscaping, pool/spa, furnishings, appliances, and designer/decorator features and amenities that are not included as part of the home and/or may not be available in all communities. Not an offer or solicitation to sell real property. Offers to sell real property may only be made and accepted at the sales center for individual Meritage Homes communities See sales associate for details. Meritage Homes®, Setting the standard for energy-efficient homes®, and Life. Built. Better.® are registered trademarks of Meritage Homes Corporation. ©2021 Meritage Homes Corporation. All rights reserved.