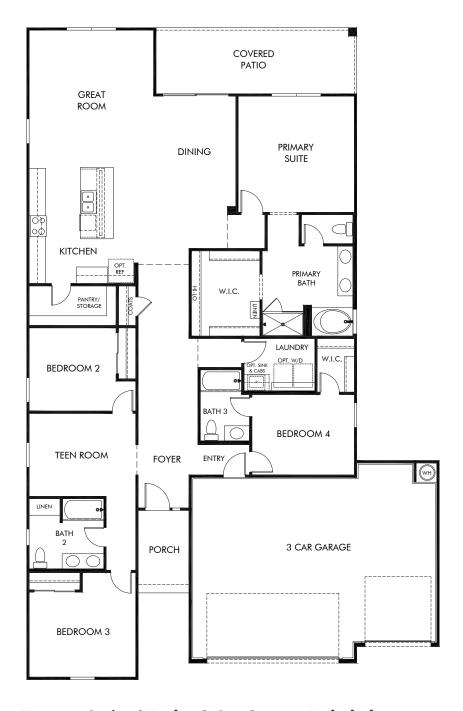

Bella Vista Farms - Reserve Series | Lark - 3 Car Garage Included Approx. 2,342 sq. ft. | 4 Bed | 3 Bath | 3 Car Garage | 1 Story

REV 10/21

Any floorplan and/or elevation rendering is an artist's conceptual rendering intended to provide a general overview, but any such rendering does not constitute actual plans and specifications for any home. Renderings and pictures are representative and may depict floorplans, elevations, options, upgrades, landscaping, and other features and amenities that are not included as part of all homes and/or may not be available for all lots and/or in all communities. Renderings may not be drawn to scale. Square footages and dimensions are approximate and may vary in construction and depending on the standard of measurement used, engineering and municipal requirements, or other site-specific conditions. Homes may be constructed with a floorplan that is the reverse of the floorplan rendering. Plans are copyrighted and/or otherwise subject to intellectual property rights of Meritage and/or others and cannot be reproduced or copied without Meritage's prior written consent. Plans and specifications, home features, and community information are subject to change, and homes to prior sale, at any time without notice or obligation. Pictures and other promotional materials are representative and may depict or contain floor plans, square footages, elevations, options, upgrades, landscaping, pool/spa, furnishings, appliances, and designer/decorator features and amenities that are not included as part of the home and/or may not be available in all communities. Not an offer or solicitation to sell real property. Offers to sell real property may only be made and accepted at the sales center for individual Meritage Homes Corporation. ©2022 Meritage Homes Corporation, All rights reserved.