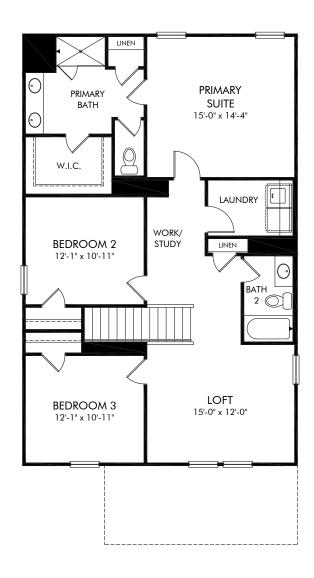

Martin Springs - Reserve Series | Roswell/345 | Second Floor Approx. 2,100 sq. ft. | 4 Bed | 3 Bath | 2 Car Garage | 2 Story

Any floorplan and/or elevation rendering is an artist's conceptual rendering intended to provide a general overview, but any such rendering does not constitute actual plans and specifications for any home. Renderings and pictures are representative and may depict floorplans, elevations, options, upgrades, landscaping, and other features and amenities that are not included as part of all homes and/or may not be available for all lots and/or in all communities. Renderings may not be drawn to scale. Square footalges and dimensions are approximate and may vary in construction and depending on the standard of measurement used, engineering and municipal requirements, or other site-specific conditions. Homes may be constructed with a floorplan that is the reverse of the floorplan rendering. Plans are copyrighted and/or otherwise subject to intellectual property rights of Meritage and/or others and cannot be reproduced or copied without Meritage's prior written consent. Plans and specifications, home features, and community information are subject to change, and homes to prior sale, at any time without notice or obligation. Pictures and other promotional materials are representative and may depict or contain floor plans, square footages, elevations, options, upgrades, landscaping, pool/spa, furnishings, appliances, and designer/decorator features and amenities that are not included as part of the home and/or may not be available in all communities. Not an offer or solicitation to sell real property. Offers to sell real property may only be made and accepted at the sales canter for individual Meritage Homes Corporation. ©2024 Meritage Homes Corporation, All rights reserved.