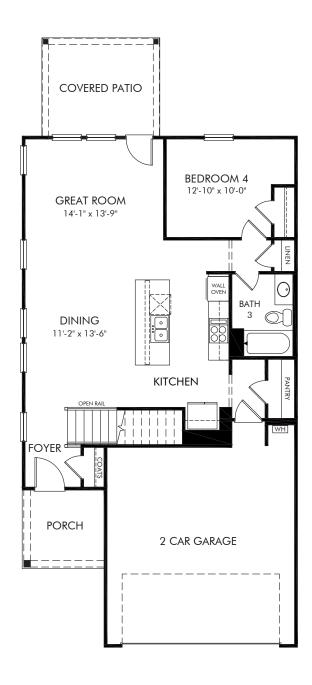

Martin Springs - Reserve Series | Roswell/345 | First Floor Approx. 2,100 sq. ft. | 4 Bed | 3 Bath | 2 Car Garage | 2 Story

Any floorplan and/or elevation rendering is an artist's conceptual rendering intended to provide a general overview, but any such rendering does not constitute actual plans and specifications for any home. Renderings and pictures are representative and may depict floorplans, elevations, options, upgrades, landscaping, and other features and amenities that are not included as part of all homes and/or may not be available for all lots and/or in all communities. Renderings may not be drawn to scale. Square footalges and dimensions are approximate and may vary in construction and depending on the standard of measurement used, engineering and municipal requirements, or other site-specific conditions. Homes may be constructed with a floorplan that is the reverse of the floorplan rendering. Plans are copyrighted and/or otherwise subject to intellectual property rights of Meritage and/or others and cannot be reproduced or copied without Meritage's prior written consent. Plans and specifications, home features, and community information are subject to change, and homes to prior sale, at any time without notice or obligation. Pictures and other promotional materials are representative and may depict or contain floor plans, square footages, elevations, options, upgrades, landscaping, pool/spa, furnishings, appliances, and designer/decorator features and amenities that are not included as part of the home and/or may not be available in all communities. Not an offer or solicitation to sell real property. Offers to sell real property may only be made and accepted at the sales canter for individual Meritage Homes Corporation. ©2024 Meritage Homes Corporation, All rights reserved.