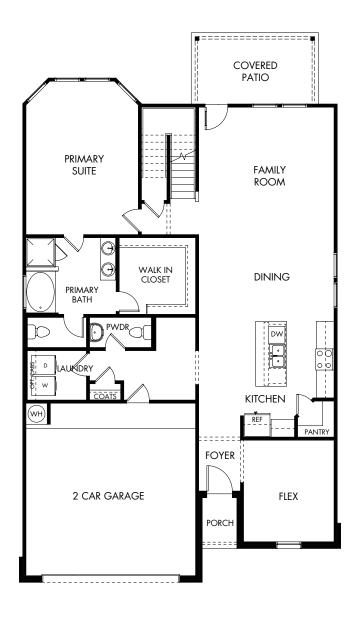

The Pioneer | Plan L470 | First Floor Approx. 2,445 sq. ft. | 4 Bed | 3.5 Bath | 2-Car Garage | 2 Story

Any floorplan and/or elevation rendering is an artist's conceptual rendering intended to provide a general overview, but any such rendering does not constitute actual plans and specifications for any home. Renderings and pictures are representative and may depict floorplans, elevations, options, upgrades, landscaping, and other features and amenities that are not included as part of all homes and/or may not be available for all lots and/or in all communities. Renderings may not be drawn to scale, Square footadges and dimensions are approximate and may vary in construction and depending on the standard of measurement used, engineering and menicipal requirements, or other site-specific conditions. Homes may be constructed with a floorplan that is the reverse of the floorplan rendering. Plans are copyrighted and/or otherwise subject to intellectual property rights of Meritage and/or others and cannot be reproduced or copied without Meritage's prior written consent. Plans and specifications, home features, and community information are subject to change, and homes to prior sale, at any time without notice or obligation. Pictures and other promotional materials are representative and may depict or contain floor plans, square footages, elevations, options, upgrades, landscaping, pool/spa, furnishings, appliances, and designer/decorator features and amenities that are not included as part of the home and/or may not be available in all communities. Not an offer or solicitation to sell real property may only be made and accepted and accepted at the subject to individual Meritage Homes communities. Setting the standard for energy-efficient homes/8, and Life. Built. Built. Built. Better. @ are registered trademarks of Meritage Homes Corporation. © 2023 Meritage Homes Corporation. All rights reserved. REV 8 / 2024