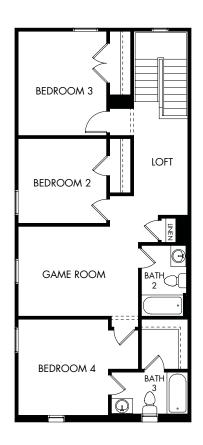

## The Pioneer | Plan L470 | Second Floor Aprox. 2,445 sq. ft. | 4 Bed | 3.5 Bath | 2-Car Garage | 2 Story

Any floorplan and/or elevation rendering is an artist's conceptual rendering intended to provide a general overview, but any such rendering does not constitute actual plans and specifications for any home. Renderings and pictures are representative and may depict floorplans, elevations, options, upgrades, landscaping, and other features and amenities that are not included as part of all homes and/or may vary in construction and depending on the standard of measurement used, engineering and may vary in construction and depending on the standard of measurement used, engineering and municipal requirements, or other site-specific conditions. Homes may be constructed with a floorplan that is the reverse of the floorplan rendering. Plans are copyrighted and/or otherwise subject to intellectual property rights of Meritage and/or others and cannot be reproduced or copied without Meritage's prior written consent. Plans and specifications, home features, and community information are subject to change, and homes to prior sale, at any time without notice or obligation. Pictures and other promotional materials are representative and may depict or contain floor plans, square footages, elevations, options, upgrades, landscaping, pool/spa, furnises, appliances, and designer/decorator features and amenities that are not included as part of the home and/or may not be available in all communities. Not an offer or solicitation to sell real property. Offers to sell real property may only be made and accepted at the standard for energy-efficient homes®, Setting the standard for energy-efficient homes®, and Life. Built. Built.