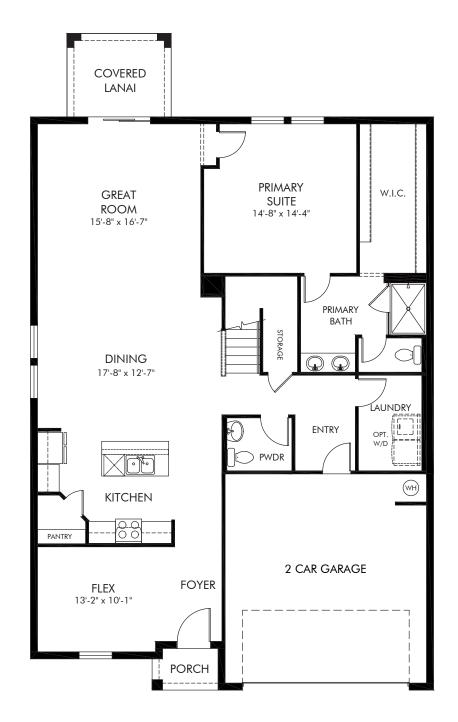

## Hampton Park - Classic Series | Orchid | First Floor Approx. 2,503 sq. ft. | 4 Bed | 2.5 Bath | 2 Car Garage | 2 Story

REV 03/22

Any floorplan and/or elevation rendering is an artist's conceptual rendering intended to provide a general overview, but any such rendering does not constitute actual plans and specifications for any home. Renderings and pictures are representative and may depict floorplans, elevations, options, upgrades, landscaping, and other features and amenities that are not included as part of all homes and/or may not be available for all lots and/or in all communities. Renderings may not be drawn to scale. Square footages and dimensions are approximate and may vary in construction and depending on the standard of measurement used, engineering and municipal requirements, or other site-specific conditions. Homes may be constructed with a floorplan that is the reverse of the floorplan rendering. Plans are copyrighted and/or otherwise subject to intellectual property rights of Meritage and/or others and cannot be reproduced or copied without Meritage's prior written consent. Plans and specifications, home features, and community information are subject to change, and homes to prior sale, at any time without notice or obligation. Pictures and other promotional materials are representative and may depict or conitain floor plans, square footages, elevations, options, upgrades, landscaping, pool/spa, furnishings, appliances, and designer/decorator features and amenities. Not an offer or solicitation to sell real property. Offers to sell real property may only be made and accepted at the sales center for individual Meritage Homes Compration. @PLO2 Meritage Homes Corporation. @PLO2 Meritage Homes Corporation. @PLO2 Meritage Homes Corporation. @PLO3 Meritage Homes Corporation.