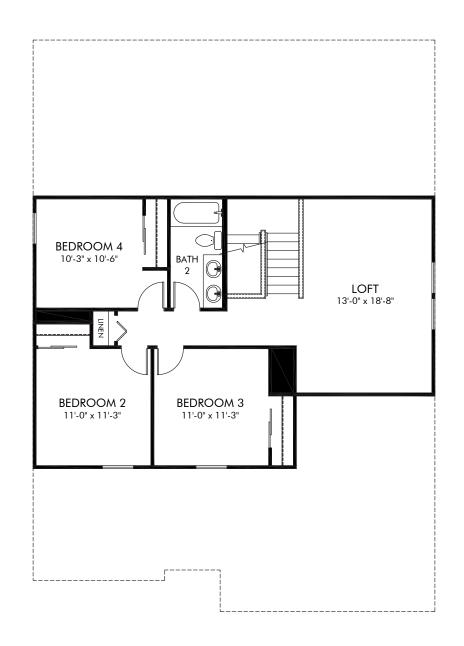

## Hampton Park - Classic Series | Orchid | Second Floor Approx. 2,503 sq. ft. | 4 Bed | 2.5 Bath | 2 Car Garage | 2 Story

Any floorplan and/or elevation rendering is an artist's conceptual rendering intended to provide a general overview, but any such rendering does not constitute actual plans and specifications for any home. Renderings and pictures are representative and may depict floorplans, elevations, options, upgrades, landscaping, and other features and amenities that are not included as part of all homes and/or may not be available for all lots and/or in all communities. Renderings may not be drawn to scale. Square footages and dimensions are approximate and may vary in construction and depending on the standard of measurement used, engineering and municipal requirements, or other site-specific conditions. Homes may be constructed with a floorplan that is the reverse of the floorplan rendering. Plans are copyrighted and/or otherwise subject to intellectual property rights of Meritage and/or others and cannot be reproduced or copied without Meritage's prior written consent. Plans and specifications, home features, and other promotional materials are representative and may depict or contain floor plans, square footages, elevations, options, upgrades, landscaping, pool/spa, furnishings, appliances, and designer/decorator features and amenities. Not an offer or solicitation to sell real property. Offers to sell real property may only be made and accepted at the sales center for individual Meritage Homes Sorporation. ©2023 Meritage Homes Corporation. All rights reserved.