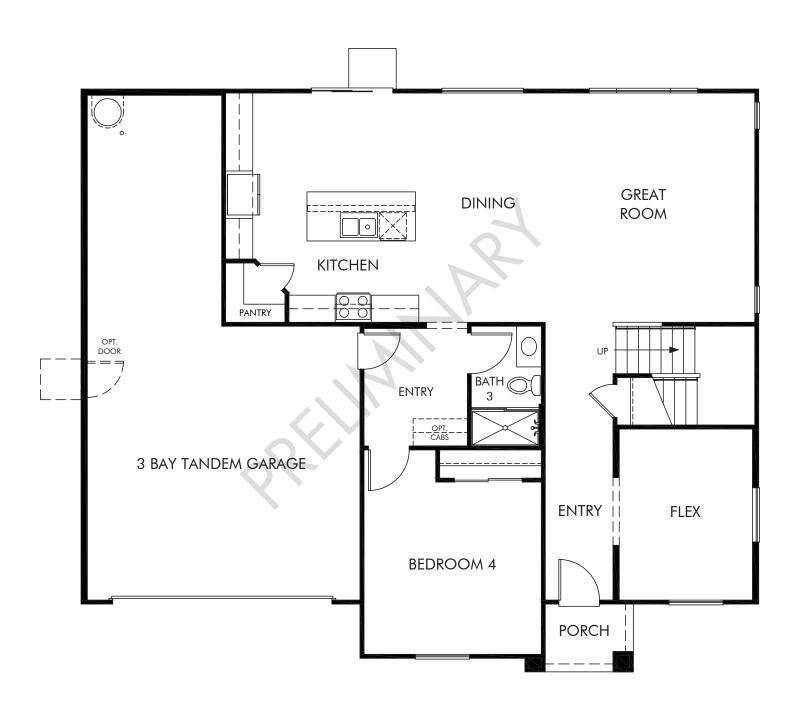

Dockside at Delta Shores | Residence 3 | First Floor Approx. 2,753 sq. ft. | 4 Bed | 3 Bath | 3 Bay Tandem Garage | 2 Story

Any floorplan and/or elevation rendering is an artist's conceptual rendering intended to provide a general overview, but any such rendering does not constitute actual plans and specifications for any home. Renderings and pictures are representative and may depict floorplans, elevations, options, upgrades, landscaping, and other features and amenities that are not included as part of all homes and/or may not be available for all lots and/or in all communities. Renderings may not be drawn to scale. Square footalges and dimensions are approximate and may vary in construction and depending on the standard of measurement used, engineering and municipal requirements, or other site-specific conditions. Homes may be constructed with a floorplan that is the reverse of the floorplan rendering. Plans are copyrighted and/or otherwise subject to intellectual property rights of Meritage and/or others and cannot be reproduced or copied without Meritage's prior written consent. Plans and specifications, home features, and community information are subject to change, and homes to prior sale, at any time without notice or obligation. Pictures and other promotional materials are representative and may depict or contain floor plans, square footages, elevations, options, upgrades, landscaping, pool/spa, furnishings, appliances, and designer/decorator features and amenities that are not included as part of the home and/or may not be available in all communities. Not an offer or solicitation to sell real property. Offers to sell real property may only be made and accepted at the sales canter for individual Meritage Homes Corporation. ©2024 Meritage Homes Corporation, All rights reserved.