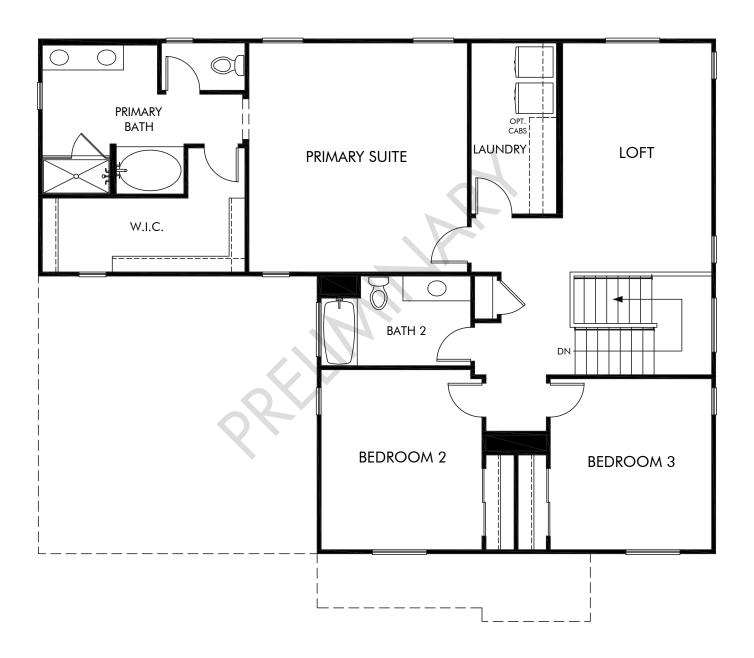

## Dockside at Delta Shores | Residence 3 | Second Floor Approx. 2,753 sq. ft. | 4 Bed | 3 Bath | 3 Bay Tandem Garage | 2 Story

Any floorplan and/or elevation rendering is an artist's conceptual rendering intended to provide a general overview, but any such rendering does not constitute actual plans and specifications for any home. Renderings and pictures are representative and may depict floorplans, elevations, options, upgrades, landscaping, and other features and amenities that are not included as part of all homes and/or may not be available for all lots and/or in all communities. Renderings may not be drawn to scales. Square footalages and dimensions are approximate and may vary in construction and depending on the standard of measurement used, engineering and meninicipal requirements, or other site-specific conditions. Homes may be constructed with its the reverse of the floorplan rendering. Plans are copyrighted and/or otherwise subject to intellectual property rights of Meritage and/or others and cannot be reproduced or copied without Meritage's prior written consent. Plans and specifications, home features, and community information are subject to change, and homes to prior sale, at any time without notice or obligation. Pictures and other promotional materials are representative and may depict or contain floor plans, square footages, elevations, options, upgrades, landscaping, pool/spa, furnishings, appliances, and designer/decorator features and amenities that are not included as part of the home and/or may not be available in all communities. See sales associate for details. Meritage Homes Corporation. ©2024 Meritage Homes Corporation. All rights reserved.