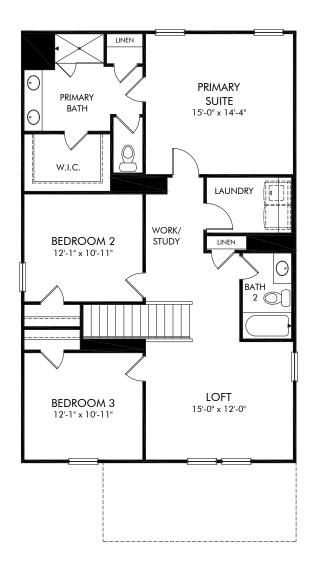

The Farm at Wells Creek - Heritage Collection | Roswell/345 | Second Floor Approx. 2,100 sq. ft. | 4 Bed | 3 Bath | 2 Car Garage | 2 Story

Any floorplan and/or elevation rendering is an artist's conceptual rendering intended to provide a general overview, but any such rendering does not constitute actual plans and specifications for any home. Renderings and pictures are representative and may depict floorplans, elevations, options, upgrades, landscaping, and other features and amenities that are not included as part of all homes and/or may not be available for all lots and/or in all communities. Renderings may not be drawn to scale. Square footalegs and dimensions are approximate and may vary in construction and depending on the standard of measurement used, engineering and municipal requirements, or other site-specific conditions. Homes may be constructed with a floorplan that is the reverse of the floorplan rendering. Plans are copyrighted and/or otherwise subject to intellectual property rights of Meritage and/or others and cannot be reproduced or copied without Meritage's prior written consent. Plans and specifications, home features, and community information are subject to change, and homes to prior sale, at any time without notice or obligation. Pictures and other promotional materials are representative and may depict or contain floor plans, square footages, elevations, options, upgrades, landscaping, pool/spa, furnishings, appliances, and designer/decorator features and amenities that are not included as part of the home and/or may not be available in all communities. Not an offer or solicitation to sell real property. Offers to sell real property may only be made and accepted at the sales center for individual Meritage Homes Corporation. ©2023 Meritage Homes Corporation, All rights reserved.