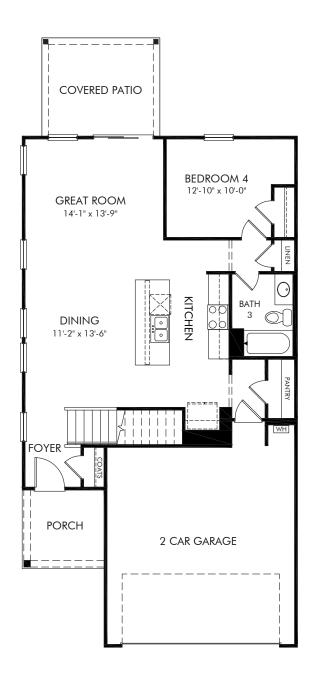

The Farm at Wells Creek - Heritage Collection | Roswell/345 | First Floor Approx. 2,100 sq. ft. | 4 Bed | 3 Bath | 2 Car Garage | 2 Story

Any floorplan and/or elevation rendering is an artist's conceptual rendering intended to provide a general overview, but any such rendering does not constitute actual plans and specifications for any home. Renderings and pictures are representative and may depict floorplans, elevations, options, upgrades, landscaping, and other features and amenities that are not included as part of all homes and/or may not be available for all lots and/or in all communities. Renderings may not be drawn to scale. Square footalges and dimensions are approximate and may vary in construction and depending on the standard of measurement used, engineering and municipal requirements, or other site-specific conditions. Homes may be constructed with a floorplan that is the reverse of the floorplan rendering. Plans are copyrighted and/or otherwise subject to intellectual property rights of Meritage and/or others and cannot be reproduced or copied without Meritage's prior written consent. Plans and specifications, home features, and community information are subject to change, and homes to prior sale, at any time without notice or obligation. Pictures and other promotional materials are representative and may depict or contain floor plans, square footages, elevations, options, upgrades, landscaping, pool/spa, furnishings, appliances, and designer/decorator features and amenities that are not included as part of the home and/or may not be available in all communities. Not an offer or solicitation to sell real property. Offers to sell real property may only be made and accepted at the sales center for individual Meritage Homes Corporation. ©2023 Meritage Homes Corporation. All rights reserved.