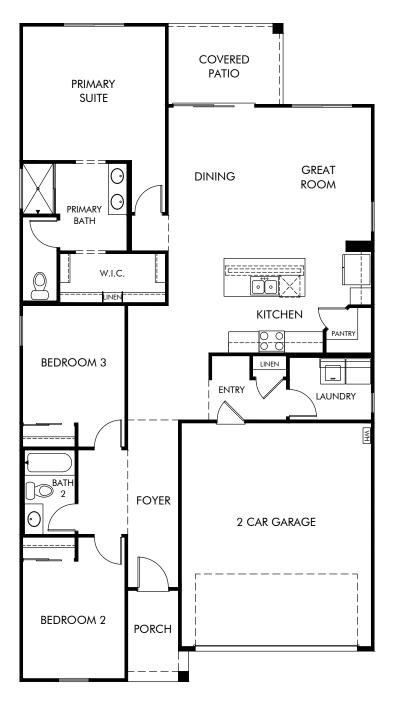

Las Patrias at Star Valley | Pearl
Approx. 1,578 sq. ft. | 3 Bed | 2 Bath | 2 Car Garage | 1 Story

Any floorplan and/or elevation rendering is an artist's conceptual rendering intended to provide a general overview, but any such rendering does not constitute actual plans and specifications for any home. Renderings and pictures are representative and may depict floorplans, elevations, options, upgrades, landscaping, and other features and amenities that are not included as part of all homes and/or may not be available for all lots and/or in all communities. Renderings may not be drawn to scale. Square footalges and dimensions are approximate and may vary in construction and depending on the standard of measurement used, engineering and municipal requirements, or other site-specific conditions. Homes may be constructed with a floorplan that is the reverse of the floorplan rendering. Plans are copyrighted and/or otherwise subject to intellectual property rights of Meritage and/or others and cannot be reproduced or copied without Meritage's prior written consent. Plans and specifications, home features, and community information are subject to change, and homes to prior sale, at any time without notice or obligation. Pictures and other promotional materials are representative and may depict or contain floor plans, square footages, elevations, options, upgrades, landscaping, pool/spa, furnishings, appliances, and designer/decorator features and amenities that are not included as part of the home and/or may not be available in all communities. Not an offer or solicitation to sell real property. Offers to sell real property may only be made and accepted at the sales canter for individual Meritage Homes Corporation. ©2024 Meritage Homes Corporation, All rights reserved.