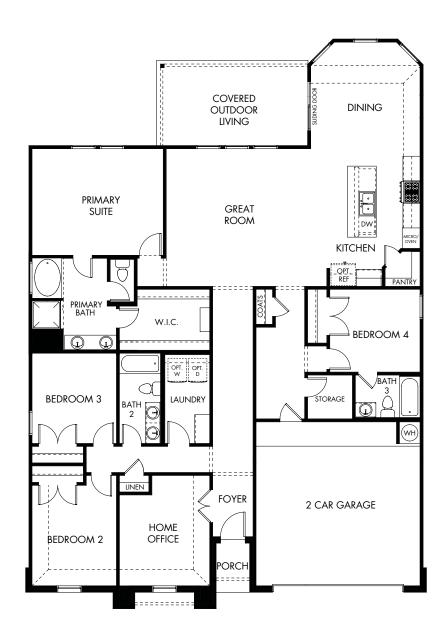

## Big Sky Ranch - Executive Collection | The Plymouth | Plan 525 Approx. 2,337 sq. ft. | 4 Bed | 3 Bath | 2-Car Garage | 1 Story

Rev 8-07-23

Any floorplan and/or elevation rendering is an artist's conceptual rendering intended to provide a general overview, but any such rendering does not constitute actual plans and specifications for any home. Renderings and pictures are representative and may depict floorplans, elevations, options, upgrades, landscaping, and other features and amenities that are not included as part of all homes and/or may not be available for all lots and/or in all communities. Renderings may not be drawn to scale. Square footalages and dimensions are approximate and may vary in construction and depending on the standard of measurement used, engineering and municipal requirements, or other site-specific conditions. Homes may be constructed with a floorplan that is the reverse of the floorplan rendering. Plans are copyrighted and/or otherwise subject to intellectual property rights of Meritage and/or others and cannot be reproduced or copied without Meritage's prior written consent. Plans and specifications, home features, and community information are subject to change, and homes to prior sale, at any time without notice or obligation. Pictures and other promotional materials are representative and may depict or contain floor plans, square footages, elevations, options, upgrades, landscaping, pool/spa, furnishings, appliances, and designer/decorator features and amenities that are not included as part of the home and/or may not be available in all communities. Not an offer or solicitation to sell real property. Offers to sell real property may only be made and accepted at the sales center for individual Meritage Homes Corporation. ©2023 Meritage Homes Corporation. All rights reserved.