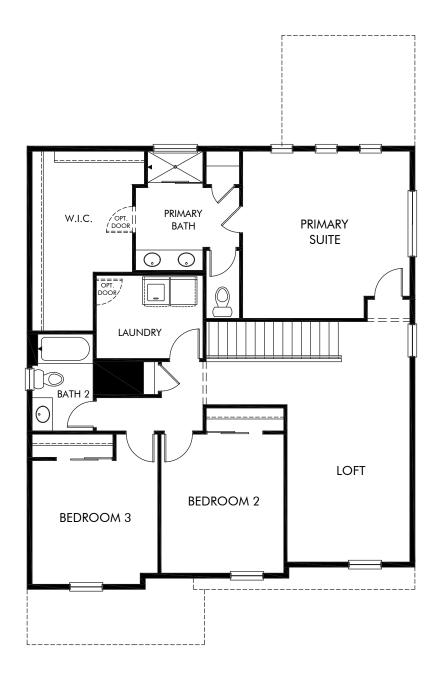

See sales associate for details. Meritage Homes Corporation. If rights reserved.

Prospect Village at Sterling Ranch: Single Family Homes | The Bergamot | Second Floor Approx. 2,413 sq. ft. | 3 Bed | 2.5 Bath | 2 Bay Garage | 2 Story