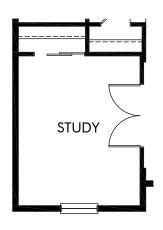

OPT. PRIMARY BATH

**OPT. STUDY** 

Prospect Village at Sterling Ranch: Single Family Homes | The Bergamot | Options Approx. 2,413 sq. ft. | 3 Bed | 2.5 Bath | 2 Bay Garage | 2 Story

FLEX LIVING OPTIONS: Opt. Primary Bath, Opt. Study, Opt. Full Basement, Opt. Finished Basement