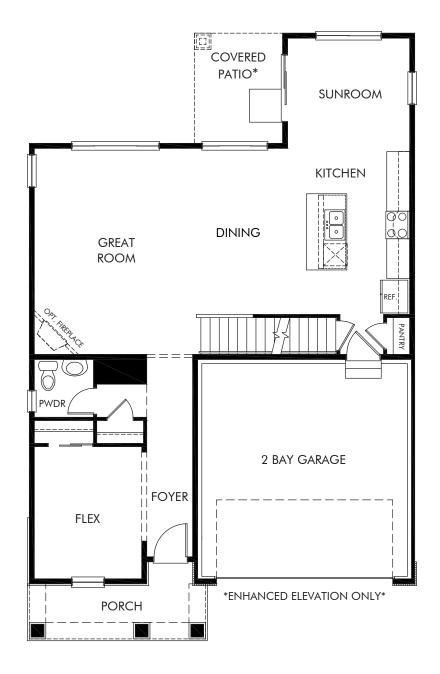

Prospect Village at Sterling Ranch: Single Family Homes | The Bergamot | First Floor Approx. 2,413 sq. ft. | 3 Bed | 2.5 Bath | 2 Bay Garage | 2 Story

REV 02/21

FLEX LIVING OPTIONS: Opt. Primary Bath, Opt. Study, Opt. Full Basement, Opt. Finished Basement