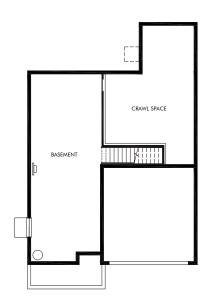

See sales associate for details. Meritage Homes Corporation. If rights reserved.

Prospect Village at Sterling Ranch: Single Family Homes | The Bergamot | Basement Approx. 2,413 sq. ft. | 3 Bed | 2.5 Bath | 2 Bay Garage | 2 Story