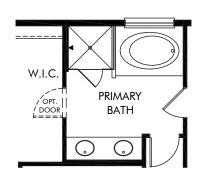

OPT. PRIMARY BATH

**OPT. STUDY** 

Prospect Village at Sterling Ranch: Single Family Homes | The Bergamot | Options Approx. 2,413 sq. ft. | 3 Bed | 2.5 Bath | 2 Bay Garage | 2 Story

FLEX LIVING OPTIONS: Opt. Primary Bath, Opt. Study, Opt. Full Basement, Opt. Finished Basement