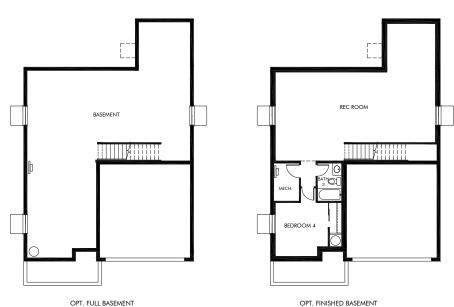

OPT. PRIMARY BATH

**OPT. STUDY** 

Prospect Village at Sterling Ranch: Single Family Homes | The Bergamot | Options Approx. 2,413 sq. ft. | 3 Bed | 2.5 Bath | 2 Bay Garage | 2 Story

FLEX LIVING OPTIONS: Opt. Primary Bath, Opt. Study, Opt. Full Basement, Opt. Finished Basement