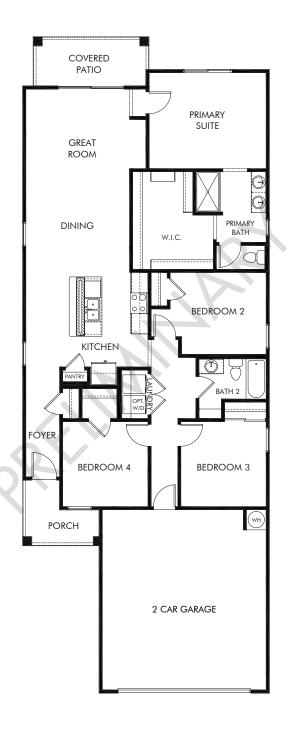

## Chaparral at Rancho Marana | Festival/Plan 1560 1,562 sq. ft. | 4 Bed | 2 Bath | 2 Car Garage | 1 Story

REV 04/21

Any floorplan and/or elevation rendering is an artist's conceptual rendering intended to provide a general overview, but any such rendering does not constitute actual plans and specifications for any home. Renderings and pictures are representative and may depict floorplans, elevations, options, upgrades, landscaping, and other features and amenities that are not included as part of all homes and/or may not be available for all lots and/or in all communities. Renderings may not be drawn to scale. Any provided dimensions are approximate and actual dimensions may vary. Homes may be constructed with a floorplan that is the reverse of the floorplan rendering. Plans are copyrighted and/or otherwise subject to intellectual property rights of Meritage and/or others and cannot be reproduced or copied without Meritage's prior written consent. Plans and specifications, home features, and community information are subject to change, and homes to prior sale, at any time without notice or obligation. Additionally, deviations and variations may exist in any constructed home, including, without limitation: (i) substitution of materials and equipment of substantially equal or better quality; (ii) minor style, lot orientation, and color changes; (iii) minor variances in square footage and in room and space dimensions, and in window, door, utility outlet, and other improvement locations; (iv) changes as may be required by any state, federal, county, or local governmental authority in order to accommodate requested selections and/or options; and (v) value engineering and field changes.