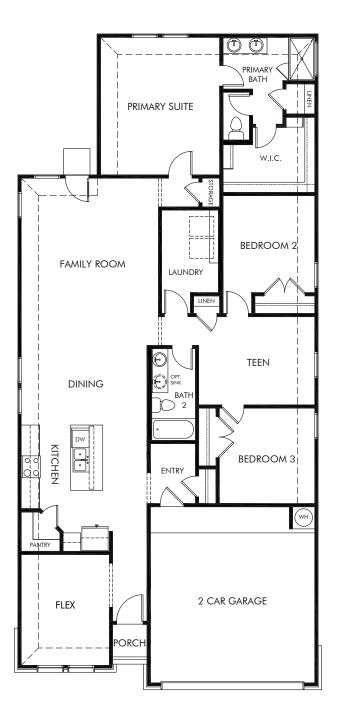

## Catalina | The Allen | Plan 840 1,933 sq. ft. | 3 Bed | 2 Bath | 2 Car Garage | 1 Story

Any floorplan and/or elevation rendering is an artist's conceptual rendering intended to provide a general overview, but any such rendering does not constitute actual plans and specifications for any home. Renderings and pictures are representative and may depict floorplans, elevations, options, upgrades, landscaping, and other features and amenities that are not included as part of all homes and/or may not be available for all lots and/or in all communities. Renderings may not be drawn to scale. Any provided dimensions are approximate and actual dimensions may vary. Homes may be constructed with a floorplan that is the reverse of the floorplan rendering. Plans are copyrighted and/or otherwise subject to intellectual property rights of Meritage and/or others and cannot be reproduced or copied without Meritage's prior written consent. Plans and specifications, home features, and community information are subject to change, and homes to prior sale, at any time without notice or obligation. Additionally, deviations may exist in any constructed home, including, without limitation: (i) substitution of materials and equipment of substantially equal or better quality; (ii) minor style, lot orientation, and color changes; (iii) minor variances in square footage and in room and space dimensions, and in window, door, utility outlet, and other improvement locations; (iv) changes as may be required by any state, federal, county, or local governmental authority in order to accommodate requested selections and/or options; and (y) value engineering and field changes.