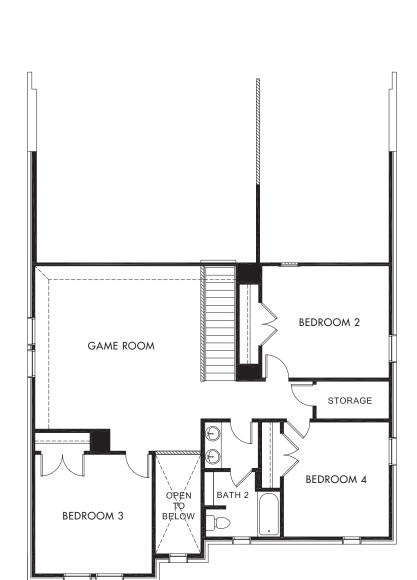

## The Kessler | Plan C454 | Second Floor Approx. 3,060 sq. ft. | 5 Bed | 3 Bath | 2 Car Garage | 2 Story

Any floorplan and/or elevation rendering is an artist's conceptual rendering intended to provide a general overview, but any such rendering does not constitute actual plans and specifications for any home. Renderings and pictures are representative and may depict floorplans, elevations, options, upgrades, landscaping, and other features and amenities that are not included as part of all homes and/or may not be available for all lots and/or in all communities. Renderings may not be drawn to scale. Square footages and dimensions are approximate and may vary in construction and depending on the standard of measurement used, engineering and municipal requirements, or other site-specific conditions. Homes may be constructed with a floorplan that is the reverse of the floorplan rendering. Plans are copyrighted and/or otherwise subject to intellectual property rights of Meritage and/or others and cannot be reproduced or copied without Meritage's prior written consent. Plans and specifications, home features, and community information are subject to change, and homes to prior sale, at any time without notice or obligation. Pictures and other promotional materials are representative and may depict or contain floor plans, square footages, elevations, options, upgrades, landscaping, pool/spa, furnishings, appliances, and designer/decorator features and amenities that are not included as part of the home and/or may not be available in all communities. Not an offer or solicitation to sell real property, Offers to sell real property may only be made and as landscaping, and landscaping, and Life. Built. Better.® are registered trademarks of Meritage Homes Corporation. © 2021 All rights reserved.