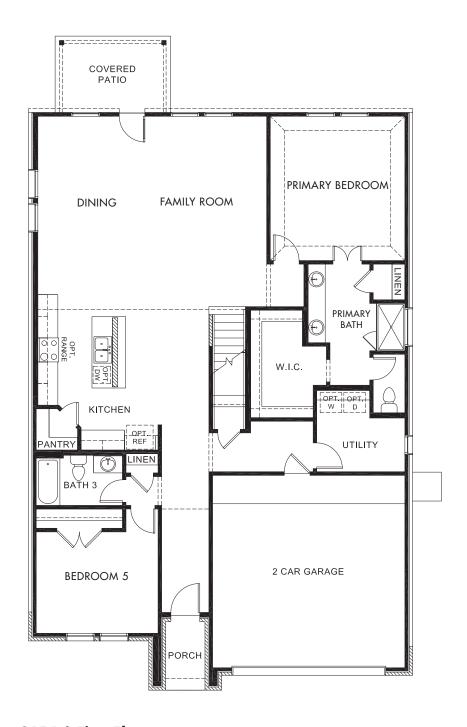

## The Kessler | Plan C454 | First Floor Approx. 3,060 sq. ft. | 5 Bed | 3 Bath | 2 Car Garage | 2 Story

REV 12/20 DFW C454

Any floorplan and/or elevation rendering is an artist's conceptual rendering intended to provide a general overview, but any such rendering does not constitute actual plans and specifications for any home. Renderings and pictures are representative and may depict floorplans, elevations, options, upgrades, landscaping, and other features and amenities that are not included as part of all homes and/or may not be available for all lots and/or in all communities. Renderings may not be drawn to scale. Square footages and dimensions are approximate and may vary in construction and depending on the standard of measurement used, engineering and municipal requirements, or other site-specific conditions. Homes may be constructed with a floorplan that is the reverse of the floorplan rendering. Plans are copyrighted and/or otherwise subject to intellectual property rights of Meritage and/or others and cannot be reproduced or copied without Meritage's prior written consent. Plans and specifications, home features, and community information are subject to change, and homes to prior sale, at any time without notice or obligation. Pictures and other promotional materials are representative and may depict or contain floor plans, square footages, elevations, options, upgrades, landscaping, pool/spa, furnishings, appliances, and designer/decorator features and amenities that are not included as part of the home and/or may not be available in all communities. Not an offer or solicitation to sell real property, Offers to sell real property may only be made and an accepted at the sales center for individual Meritage Homes Corporation. © 2021 Meritage Homes Corporation, All rights reserved.