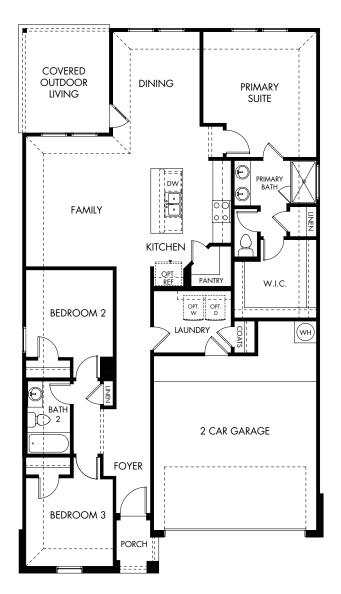

## Homestead At Old Settlers Park | The Briscoe/Plan 820 1,478 sq. ft. | 3 Bed | 2 Bath | 2 Garage | 1 Story

REV 01/21

Any floorplan and/or elevation rendering is an artist's conceptual rendering intended to provide a general overview, but any such rendering does not constitute actual plans and specifications for any home. Renderings and pictures are representative and may depict floorplans, elevations, options, upgrades, landscaping, and other features and amenities that are not included as part of all homes and/or may not be available for all lots and/or in all communities. Renderings may not be drawn to scale. Any provided dimensions are approximate and actual dimensions may be constructed with a floorplan that is the reverse of the floorplan rendering. Plans are copyrighted and/or othervise subject to intellectual property rights of Meritage and/or others and cannot be reproduced or copied without Meritage's prior written consent. Plans and specifications, home features, and community information are subject to change, and homes to prior sale, at any time without notice or obligation. Additionally, deviations and variations may exist in any constructed home, including, without limitation: (i) substitution of materials and equipment of substantially equal or better quality; (ii) minor style, lot orientation, and color changes; (iii) minor variances in square footage and in room and space dimensions, and in window, door, utility outlet, and other improvement locations; (iv) changes as may be required by any state, federal, county, or local governmental authority in order to accommodate requested selections and/or options; and (v) value engineering and field changes.