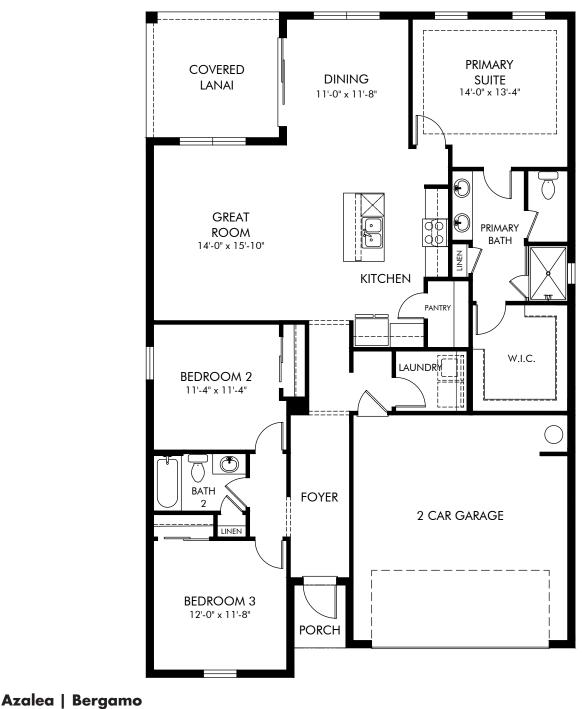

## LIFE. BUILT. BETTER.

Approx. 1,654 sq. ft. | 3 Bed | 2 Bath | 2 Car Garage | 1 Story

REV 06/22

Any floorplan and/or elevation rendering is an artist's conceptual rendering intended to provide a general overview, but any such rendering does not constitute actual plans and specifications for any home. Renderings and pictures are representative and may depict floorplans, elevations, options, upgrades, landscaping, and other features and amenities that are not included as part of all homes and/or may not be available for all lots and/or in all communities. Renderings may not be drawn to scale. Square flootages and dimensions are approximate and may vary in construction and depending on the standard of measurement used, engineering and municipal requirements, or other site-specific conditions. Homes may be constructed with a floorplan that is the reverse of the floorplan rendering. Plans are copyrighted and/or otherwise subject to intellectual property rights of Meritage and/or others and cannot be reproduced or copied wilhout Meritage's prior written consent. Plans and specifications, home features, and other promotional materials are representative and may depict or contain floor plans, square footages, elevations, options, upgrades, landscaping, pool/spa, furnisings, appliances, and designer/decorator features and amenities that are not included as part of the home and/or in all communities. Not an offer or solicitation to sell real property. Offers to sell real property may only be made and accepted at the sales center for individual Meritage Homes Corporation. ©2023 Meritage Homes Corporation. All rights reserved.