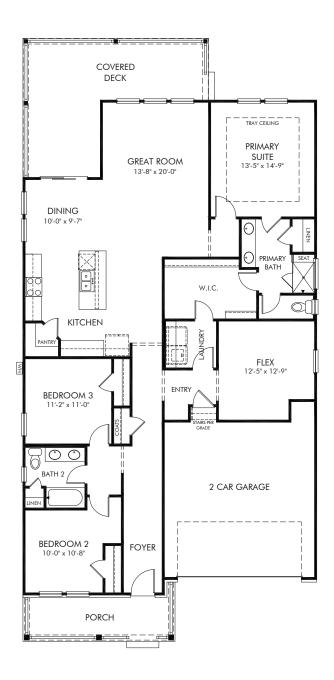

The Coves at Lakes of Cane Bay | Newport/444

Approx 1,877 sq. ft. | 3 Bed | 2 Bath | 2 Car Garage | 1 Story

Any floorplan and/or elevation rendering is an artist's conceptual rendering intended to provide a general overview, but any such rendering does not constitute actual plans and specifications for any home. Renderings and pictures are representative and may depict floorplans, elevations, options, upgrades, landscaping, and other features and amenities that are not included as part of all homes and/or may not be available for all lots and/or in all communities. Renderings may not be drawn to scales. Square footalages and dimensions are approximate and may vary in construction and depending on the standard of measurement used, engineering and meninicipal requirements, or other site-specific conditions. Homes may be constructed with its the reverse of the floorplan rendering. Plans are copyrighted and/or otherwise subject to intellectual property rights of Meritage and/or others and cannot be reproduced or copied without Meritage's prior written consent. Plans and specifications, home features, and community information are subject to change, and homes to prior sale, at any time without notice or obligation. Pictures and other promotional materials are representative and may depict or contain floor plans, square footages, elevations, options, upgrades, landscaping, pool/spa, furnishings, appliances, and designer/decorator features and amenities that are not included as part of the home and/or may not be available in all communities. See sales associate for details. Meritage Homes Corporation. ©2024 Meritage Homes Corporation. All rights reserved.