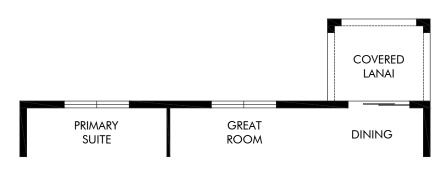

OPT. COVERED LANAI

Bradbury Creek - Signature Series | Foxglove | Options 1,840 sq. ft. | 4 Bed | 2 Bath | 2 Car Garage | 1 Story

FLEX LIVING OPTIONS: Opt. Covered Lanai

Any floorplan and/or elevation rendering is an artist's conceptual rendering intended to provide a general overview, but any such rendering does not constitute actual plans and specifications for any home. Renderings and pictures are representative and may depict floorplans, elevations, options, upgrades, landscaping, and other features and amenities that are not included as part of all homes and/or may not be available for all lots and/or in all communities. Renderings may not be drawn to scale. Any provided dimensions are approximate and actual dimensions may vary. Homes may be constructed with a floorplan that is the reverse of the floorplan rendering. Plans are copyrighted and/or otherwise subject to intellectual property rights of Meritage and/or others and cannot be reproduced or copied without Meritage's prior written consent. Plans and specifications, home features, and community information are subject to change, and homes to prior sale, at any time without notice or obligation. Additionally, deviations and variations may exist in any constructed home, including, without limitation: (i) substitution of materials and equipment of substantially equal or better quality; (ii) minor style, lot orientation, and color changes; (iii) minor variances in square footage and in room and space dimensions, and in window, door, utility outlet, and other improvement locations; (iv) changes as may be required by any state, federal, county, or local governmental authority in order to accommodate requested selections and/or options; and (v) value engineering and field changes.