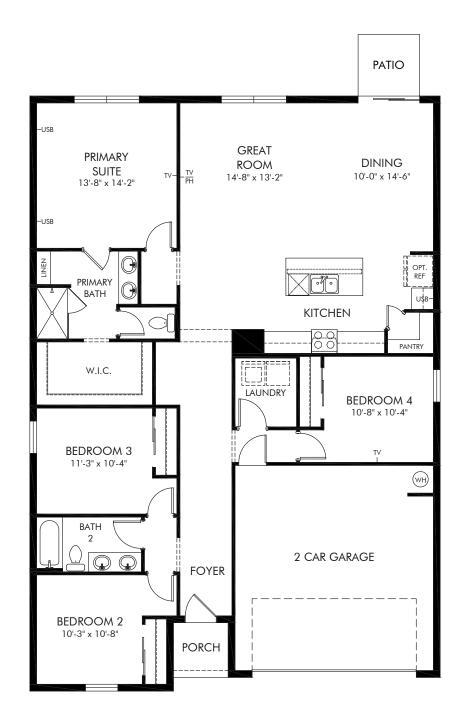

Bradbury Creek - Signature Series | Foxglove 1,840 sq. ft. | 4 Bed | 2 Bath | 2 Car Garage | 1 Story

REV 08/20

FLEX LIVING OPTIONS: Opt. Covered Lanai

Any floorplan and/or elevation rendering is an artist's conceptual rendering intended to provide a general overview, but any such rendering does not constitute actual plans and specifications for any home. Renderings and pictures are representative and may depict floorplans, elevations, options, upgrades, landscaping, and other features and amenities that are not included as part of all homes and/or may not be available for all lots and/or in all communities. Renderings may not be drawn to scale. Any provided dimensions are approximate and actual dimensions may vary. Homes may be constructed with a floorplan that is the reverse of the floorplan rendering. Plans are copyrighted and/or otherwise subject to intellectual property rights of Meritage and/or others and cannot be reproduced or copied without Meritage's prior written consent. Plans and specifications, home features, and community information are subject to change, and homes to prior sale, at any time without notice or obligation. Additionally, deviations and variations may exist in any constructed home, including, without limitation: (i) substitution of materials and equipment of substantially equal or better quality; (ii) minor style, lot orientation, and color changes; (iii) minor variances in square footage and in room and space dimensions, and in window, door, utility outlet, and other improvement locations; (ii) changes as may be required by any state, federal, county, or local governmental authority in order to accommodate requested selections and/or options; and (v) value engineering and field changes.