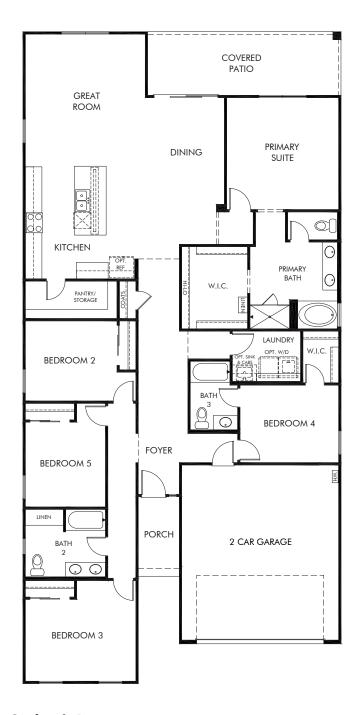

## Paloma Creek - Reserve Series | Avery Approx. 2,406 sq. ft. | 5 Bed | 3 Bath | 2 Car Garage | 1 Story

REV 08/22

Any floorplan and/or elevation rendering is an artist's conceptual rendering intended to provide a general overview, but any such rendering does not constitute actual plans and specifications for any home. Renderings and pictures are representative and may depict floorplans, elevations, options, upgrades, landscaping, and other features and amenities that are not included as part of all homes and/or may not be available for all lots and/or in all communities. Renderings may not be drawn to scale. Square footages and dimensions are approximate and may vary in construction and depending on the standard of measurement used, engineering and municipal requirements, or other site-specific conditions. Homes may be constructed with a floorplan material is the reverse of the floorplan rendering. Plans are copyrighted and/or otherwise subject to intellectual property rights of Meritage and/or others and cannot be reproduced or copied without Meritage's prior written consent. Plans and specifications, home features, and community information are subject to change, and homes to prior sale, at any time without notice or obligation. Pictures and other promotional materials are representative and may depict or contain floor plans, square footages, elevations, options, upgrades, landscaping, pool/spa, furnishings, appliances, and designer/decorator features and amenities that are not included as part of the home and/or may not be available in all communities. Not an offer or solicitation to sell real property, Offers to sell real property may only be made and accepted at the sales center for individual Meritage Homes Corporation. ©2022 Meritage Homes Corporation, All rights reserved.