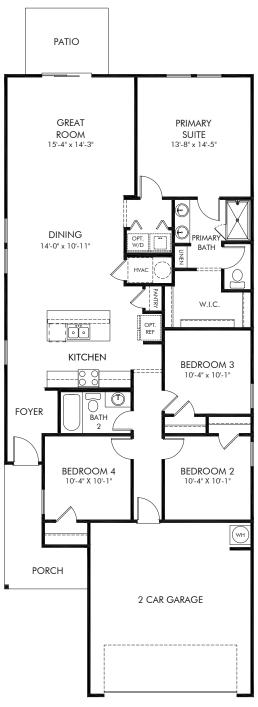

Flagler Village - Classic Series | Acadia Approx. 1,607 sq. ft. | 4 Bed | 2 Bath | 2 Car Garage | 1 Story

Any floorplan and/or elevation rendering is an artist's conceptual rendering intended to provide a general overview, but any such rendering does not constitute actual plans and specifications for any home. Renderings and pictures are representative and may depict floorplans, elevations, options, upgrades, landscaping, and other features and amenities that are not included as part of all homes and/or may not be available for all lots and/or in all communities. Renderings may not be drawn to scales. Square footalages and dimensions are approximate and may vary in construction and depending on the standard of measurement used, engineering and meninicipal requirements, or other site-specific conditions. Homes may be constructed with its the reverse of the floorplan rendering. Plans are copyrighted and/or otherwise subject to intellectual property rights of Meritage and/or others and cannot be reproduced or copied without Meritage's prior written consent. Plans and specifications, home features, and community information are subject to change, and homes to prior sale, at any time without notice or obligation. Pictures and other promotional materials are representative and may depict or contain floor plans, square footages, elevations, options, upgrades, landscaping, pool/spa, furnishings, appliances, and designer/decorator features and amenities that are not included as part of the home and/or may not be available in all communities. See sales associate for details. Meritage Homes Corporation. ©2024 Meritage Homes Corporation. All rights reserved.