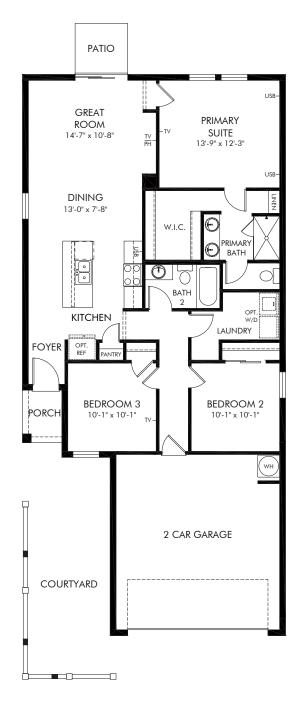

## Springs at Lake Alfred - Classic Series | Denali Approx. 1,269 sq. ft. | 3 Bed | 2 Bath | 2 Car Garage | 1 Story

## FLEX LIVING OPTIONS: Opt. Covered Lanai

Any floorplan and/or elevation rendering is an artist's conceptual rendering intended to provide a general overview, but any such rendering does not constitute actual plans and specifications for any home. Renderings and pictures are representative and may depict floorplans, elevations, options, upgrades, landscaping, and other features and amenities that are not included as part of all homes and/or may not be available for all lots and/or in all communities. Renderings may not be drawn to scale. Square flootages and dimensions are approximate and may vary in construction and depending on the standard of measurement used, engineering and municipal requirements, or other site-specific conditions. Homes may be constructed with a floorplan that is the reverse of the floorplan rendering. Plans are copyrighted and/or otherwise subject to intellectual property rights of Meritage and/or others and cannot be reproduced or copied without Meritage's prior written consent. Plans and specifications, home features, and community information are subject to change, and homes to prior sale, at any time without notice or obligation. Pictures and other promotional materials are representative and may depict or contain floor plans, square footages, elevations, options, upgrades, landscaping, pool/spa, furnishings, appliances, and designer/decorator features and amenities that are not included as part of the home and/or may not be available in all communities. Not an offer or solicitation to sell real property. Offers to sell real property may only be made and accepted at the standard for energy-efficient homes@, and Life. Built. Built. Better:@ are registered trademarks of Meritage Homes Corporation. @DC24 Meritage Homes Corporation. All rights reserved.