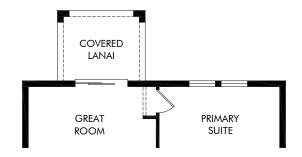

## Springs at Lake Alfred - Classic Series | Denali | Options Approx. 1,269 sq. ft. | 3 Bed | 2 Bath | 2 Car Garage | 1 Story

## FLEX LIVING OPTIONS: Opt. Covered Lanai

Any floorplan and/or elevation rendering is an artist's conceptual rendering intended to provide a general overview, but any such rendering does not constitute actual plans and specifications for any home. Renderings and pictures are representative and may depict floorplans, elevations, options, upgrades, landscaping, and other features and amenities that are not included as part of all homes and/or may not be available for all lots and/or in all communities. Renderings may not be drawn to scale. Square footages and dimensions are approximate and may vary in construction and depending on the standard of measurement used, engineering and municipal requirements, or other site-specific conditions. Homes may be constructed with a floorplan the standard of measurement used, engineering and municipal requirements, or other site-specific conditions. Homes may be constructed with a floorplan the standard of measurement used, ending. Plans are copyrighted and/or otherwise subject to intellectual property rights of Meritage and/or others and cannot be reproduced or copied without Meritage's prior written consent. Plans and specifications, home features, and other promotional materials are representative and may depict or contain floor plans, square footages, elevations, options, upgrades, landscaping, pool/spa, furnishings, appliances, and designer/decorator features and amenities that are not included as part of the home and/or may not be available in all communities. Not an offer or solicitation to sell real property. Offers to sell real property may only be made and accepted at the standard for energy-efficient homes@, and Life. Built. Buil

LIFE. BUILT. BETTER.

OPT. COVERED LANAI