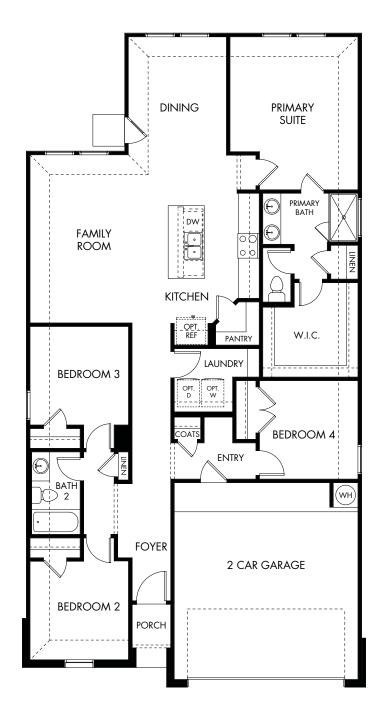

Legendary Trails - Premier Series | The Callaghan | Plan 830 1,738 sq. ft. | 4 Bed | 2 Bath | 2 Car Garage | 1 Story

Any floorplan and/or elevation rendering is an artist's conceptual rendering intended to provide a general overview, but any such rendering does not constitute actual plans and specifications for any home. Renderings and pictures are representative and may depict floorplans, elevations, options, upgrades, landscaping, and other features and amenities that are not included as part of all homes and/or may not be available for all lots and/or in all communities. Renderings may not be drawn to scale. Any provided dimensions are approximate and actual dimensions may vary. Homes may be constructed with a floorplan that is the reverse of the floorplan rendering. Plans are copyrighted and/or otherwise subject to intellectual property rights of Meritage and/or others and cannot be reproduced or copied without Meritage's prior written consent. Plans and specifications, home features, and community information are subject to change, and homes to prior sale, at any time without notice or obligation. Additionally, deviations and variations may exist in any constructed home, including, without limitation: (i) substitution of materials and equipment of substantially equal or better quality; (ii) minor style, lot orientation, and color changes; (iii) minor variances in square footage and in room and space dimensions, and in window, door, utility outlet, and other improvement locations; (iv) changes as may be required by any state, federal, county, or local governmental authority in order to accommodate requested selections and/or options; and (v) value engineering and field changes.