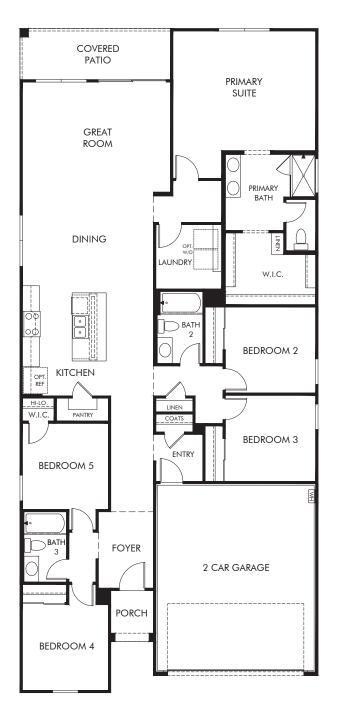

## The Enclave on Olive | Jubilee Select Approx. 2,093 sq. ft. | 5 Bed | 3 Bath | 2 Car Garage | 1 Story

REV 07/22

Any floorplan and/or elevation rendering is an artist's conceptual rendering intended to provide a general overview, but any such rendering does not constitute actual plans and specifications for any home. Renderings and pictures are representative and may depict floorplans, elevations, options, upgrades, landscaping, and other features and amenities that are not included as part of all homes and/or may not be available for all lots and/or in all communities. Renderings may not be drawn to scale. Square footages and dimensions are approximate and may vary in construction and depending on the standard of measurement used, engineering and municipal requirements, or other site-specific conditions. Homes may be constructed with a floorplan that is the reverse of the floorplan rendering. Plans are copyrighted and/or otherwise subject to intellectual property rights of Meritage and/or others and cannot be reproduced or copied without Meritage's prior written consent. Plans and specifications, home features, and dommunuity information are subject to change, and homes to prior sale, at any time without notice or obligation. Pictures and other promotional materials are representative and may depict or contain floor plans, square footages, elevations, options, upgrades, landscaping, pool/spa, furnisings, appliances, and designer/decorator features and communities. Not an offer or solicitation to sell real property. Offers to sell real property may only be made and accepted at the sales center for individual Meritage Homes Sorporation. @Doc/spat.