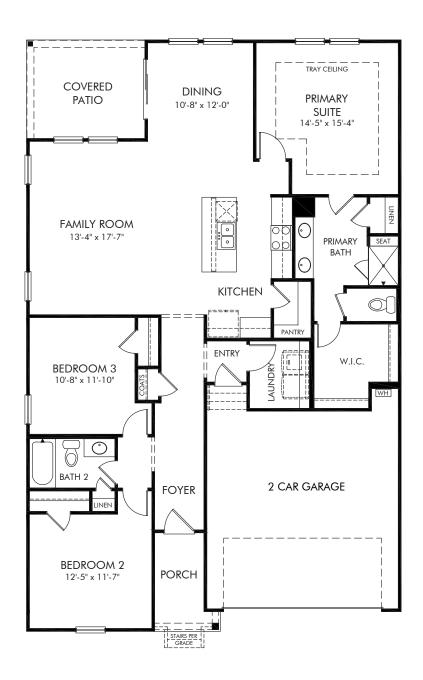

Nelson Creek | Chandler/442L

Approx. 1,648 sq. ft. | 3 Bed | 2 Bath | 2 Car Garage | 1 Story

Any floorplan and/or elevation rendering is an artist's conceptual rendering intended to provide a general overview, but any such rendering does not constitute actual plans and specifications for any home. Renderings and pictures are representative and may depict floorplans, elevations, options, upgrades, landscaping, and other features and amenities that are not included as part of all homes and/or may not be available for all lots and/or in all communities. Renderings may not be drawn to scales. Square footalages and dimensions are approximate and may vary in construction and depending on the standard of measurement used, engineering and meninicipal requirements, or other site-specific conditions. Homes may be constructed with its the reverse of the floorplan rendering. Plans are copyrighted and/or otherwise subject to intellectual property rights of Meritage and/or others and cannot be reproduced or copied without Meritage's prior written consent. Plans and specifications, home features, and community information are subject to change, and homes to prior sale, at any time without notice or obligation. Pictures and other promotional materials are representative and may depict or contain floor plans, square footages, elevations, options, upgrades, landscaping, pool/spa, furnishings, appliances, and designer/decorator features and amenities that are not included as part of the home and/or may not be available in all communities. See sales associate for details. Meritage Homes Corporation. ©2024 Meritage Homes Corporation. All rights reserved.