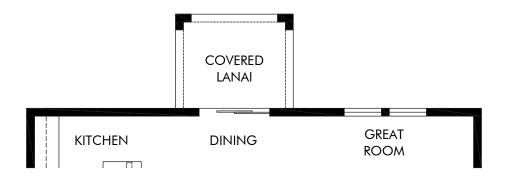

OPT. COVERED LANAI

Hammock Reserve - Signature Series | Marigold | Options Approx. 2,340 sq. ft. | 4 Bed | 2.5 Bath | 2 Car Garage | 2 Story

FLEX LIVING OPTIONS: Opt. Covered Lanai

Any floorplan and/or elevation rendering is an artist's conceptual rendering intended to provide a general overview, but any such rendering does not constitute actual plans and specifications for any home. Renderings and pictures are representative and may depict floorplans, elevations, options, upgrades, landscaping, and other features and amenities that are not included as part of all homes and/or may not be available for all lots and/or in all communities. Renderings may not be drawn to scales. Square footalages and dimensions are approximate and may vary in construction and depending on the standard of measurement used, engineering and municipal requirements, or other site-specific conditions. Homes may be constructed with a floorplan that is the reverse of the floorplan rendering. Plans are copyrighted and/or otherwise subject to intellectual property rights of Meritage and/or others and cannot be reproduced or copied without Meritage's prior written consent. Plans and specifications, home features, and community information are subject to change, and homes to prior sale, at any time without notice or obligation. Pictures and other promotional materials are representative and may depict or contain floor plans, square footages, elevations, options, upgrades, landscaping, pool/spa, furnishings, appliances, and designer/decorator features and amenities that are not included as part of the home and/or may not be available in all communities. Not an offer or solicitation to sell real property. Offers to sell real property may only be made and accepted at the sales center for individual Meritage Homes Corporation. ©2023 Meritage Homes Corporation. All rights reserved.