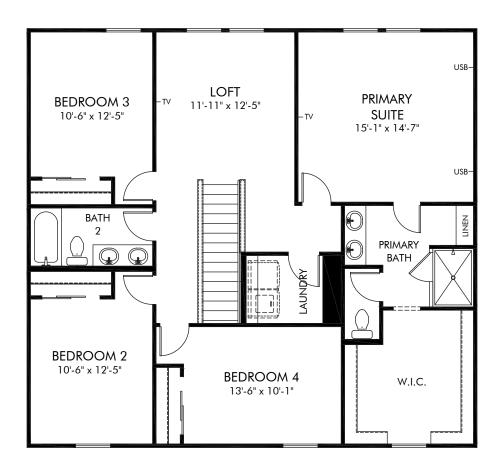

Hammock Reserve - Signature Series | Marigold | Second Floor Approx. 2,340 sq. ft. | 4 Bed | 2.5 Bath | 2 Car Garage | 2 Story

FLEX LIVING OPTIONS: Opt. Covered Lanai

Any floorplan and/or elevation rendering is an artist's conceptual rendering intended to provide a general overview, but any such rendering does not constitute actual plans and specifications for any home. Renderings and pictures are representative and may depict floorplans, elevations, options, upgrades, landscaping, and other features and amenities that are not included as part of all homes and/or may not be available for all lots and/or in all communities. Renderings may not be drawn to scale. Square footages and dimensions are approximate and may vary in construction and depending on the standard of measurement used, engineering and mentical requirements, or other site-specific conditions. Homes may be constructed with a floorplan that is the reverse of the floorplan rendering. Plans are copyrighted and/or otherwise subject to intellectual property rights of Meritage and/or others and cannot be reproduced or copied without Meritage's prior written consent. Plans and specifications, home features, and community information are subject to change, and homes to prior sale, at any time without notice or obligation. Pictures and other promotional materials are representative and may depict or contain floor plans, square footages, elevations, options, upgrades, landscaping, pool/spa, furnishings, appliances, and designer/decorator features and amenities that are not included as part of the home and/or may not be available in all communities. Not an offer or solicitation to sell real property. Offers to sell real property may only be made and accepted at the sales center for individual Meritage Homes Corporation. ©2023 Meritage Homes Corporation, All rights reserved.