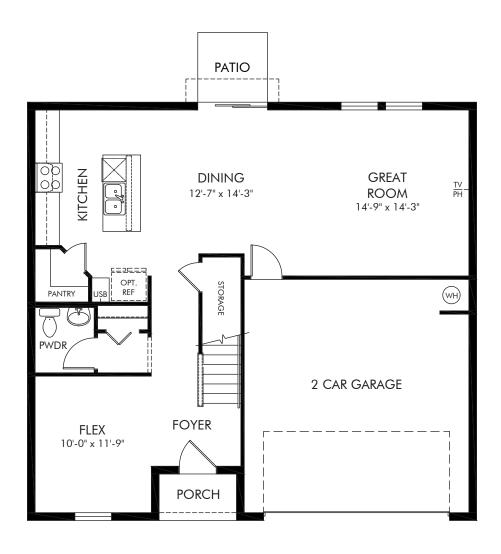

Hammock Reserve - Signature Series | Marigold | First Floor Approx. 2,340 sq. ft. | 4 Bed | 2.5 Bath | 2 Car Garage | 2 Story

REV 02/21

FLEX LIVING OPTIONS: Opt. Covered Lanai

Any floorplan and/or elevation rendering is an artist's conceptual rendering intended to provide a general overview, but any such rendering does not constitute actual plans and specifications for any home. Renderings and pictures are representative and may depict floorplans, elevations, options, upgrades, landscaping, and other features and amenities that are not included as part of all homes and/or may not be available for all lots and/or in all communities. Renderings may not be drawn to scale. Square footages and dimensions are approximate and may vary in construction and depending on the standard of measurement used, engineering and mentical requirements, or other site-specific conditions. Homes may be constructed with a floorplan that is the reverse of the floorplan rendering. Plans are copyrighted and/or otherwise subject to intellectual property rights of Meritage and/or others and cannot be reproduced or copied without Meritage's prior written consent. Plans and specifications, home features, and community information are subject to change, and homes to prior sale, at any time without notice or obligation. Pictures and other promotional materials are representative and may depict or contain floor plans, square footages, elevations, options, upgrades, landscaping, pool/spa, furnishings, appliances, and designer/decorator features and amenities that are not included as part of the home and/or may not be available in all communities. Not an offer or solicitation to sell real property. Offers to sell real property may only be made and accepted at the sales center for individual Meritage Homes Corporation. ©2023 Meritage Homes Corporation, All rights reserved.