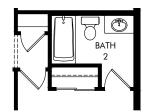

OPT. 5-PIECE PRIMARY BATH

OPT. DEN DOORS

OPT. LAUNDRY DOOR

OPT. BATH 2 SHOWER

OPT. ALT BATH 2

OPT. ALT BATH 2 WITH SHOWER

OPT. BATH 3 SHOWER

OPT. 12' SLIDING DOOR

Legends Preserve - Reserve Series | Onyx | Options Approx. 2,791 sq. ft. | 4 Bed | 3 Bath | 3 Car Garage | 1 Story

**FLEX LIVING OPTIONS:** Opt. 5-Piece Primary Bath, Opt. Bath 2 Shower, Opt. Alt Bath 2, Opt. Alt Bath 2 with Shower, Opt. Bath 3 Shower, Opt. Den Doors, Opt. Laundry Door, Opt. 12' Sliding Door