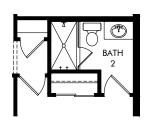

OPT. 5-PIECE PRIMARY BATH

OPT. DEN DOORS

OPT. LAUNDRY DOOR

OPT. BATH 2 SHOWER

OPT. ALT BATH 2

OPT. ALT BATH 2 WITH SHOWER

OPT. BATH 3 SHOWER

OPT. 12' SLIDING DOOR

Legends Preserve - Reserve Series | Onyx | Options Approx. 2,791 sq. ft. | 4 Bed | 3 Bath | 3 Car Garage | 1 Story

**FLEX LIVING OPTIONS:** Opt. 5-Piece Primary Bath, Opt. Bath 2 Shower, Opt. Alt Bath 2, Opt. Alt Bath 2 with Shower, Opt. Bath 3 Shower, Opt. Den Doors, Opt. Laundry Door, Opt. 12' Sliding Door