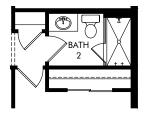

OPT. 5-PIECE PRIMARY BATH

OPT. DEN DOORS

OPT. LAUNDRY DOOR

OPT. BATH 2 SHOWER

OPT. ALT BATH 2

OPT. ALT BATH 2 WITH SHOWER

OPT. BATH 3 SHOWER

OPT. 12' SLIDING DOOR

Legends Preserve - Reserve Series | Onyx | Options Approx. 2,791 sq. ft. | 4 Bed | 3 Bath | 3 Car Garage | 1 Story

**FLEX LIVING OPTIONS:** Opt. 5-Piece Primary Bath, Opt. Bath 2 Shower, Opt. Alt Bath 2, Opt. Alt Bath 2 with Shower, Opt. Bath 3 Shower, Opt. Den Doors, Opt. Laundry Door, Opt. 12' Sliding Door