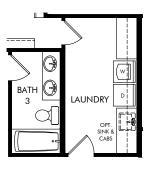

OPT. 5-PIECE PRIMARY BATH

OPT. DEN DOORS

OPT. LAUNDRY DOOR

OPT. BATH 2 SHOWER

OPT. ALT BATH 2

OPT. ALT BATH 2 WITH SHOWER

OPT. BATH 3 SHOWER

OPT. 12' SLIDING DOOR