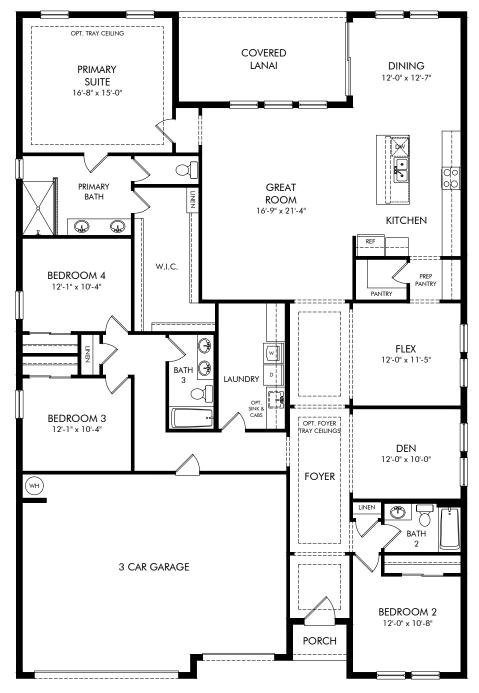

Legends Preserve - Reserve Series | Onyx Approx. 2,791 sq. ft. | 4 Bed | 3 Bath | 3 Car Garage | 1 Story

**FLEX LIVING OPTIONS:** Opt. 5-Piece Primary Bath, Opt. Bath 2 Shower, Opt. Alt Bath 2, Opt. Alt Bath 2 with Shower, Opt. Bath 3 Shower, Opt. Den Doors, Opt. Laundry Door, Opt. 12' Sliding Door

Legends Preserve - Reserve Series | Onyx | Options Approx. 2,791 sq. ft. | 4 Bed | 3 Bath | 3 Car Garage | 1 Story

**FLEX LIVING OPTIONS:** Opt. 5-Piece Primary Bath, Opt. Bath 2 Shower, Opt. Alt Bath 2, Opt. Alt Bath 2 with Shower, Opt. Bath 3 Shower, Opt. Den Doors, Opt. Laundry Door, Opt. 12' Sliding Door