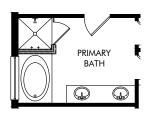

OPT. 5-PIECE PRIMARY BATH

OPT. DEN DOORS

OPT. LAUNDRY DOOR

OPT. BATH 2 SHOWER

OPT. ALT BATH 2

OPT. ALT BATH 2 WITH SHOWER

OPT. BATH 3 SHOWER

OPT. 12' SLIDING DOOR