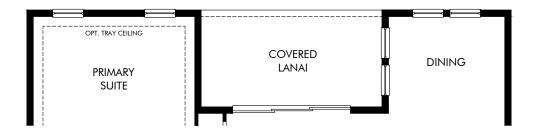

Legends Preserve - Reserve Series | Onyx Approx. 2,791 sq. ft. | 4 Bed | 3 Bath | 3 Car Garage | 1 Story

**FLEX LIVING OPTIONS:** Opt. 5-Piece Primary Bath, Opt. Bath 2 Shower, Opt. Alt Bath 2, Opt. Alt Bath 2 with Shower, Opt. Bath 3 Shower, Opt. Den Doors, Opt. Laundry Door, Opt. 12' Sliding Door

Legends Preserve - Reserve Series | Onyx | Options Approx. 2,791 sq. ft. | 4 Bed | 3 Bath | 3 Car Garage | 1 Story

**FLEX LIVING OPTIONS:** Opt. 5-Piece Primary Bath, Opt. Bath 2 Shower, Opt. Alt Bath 2, Opt. Alt Bath 2 with Shower, Opt. Bath 3 Shower, Opt. Den Doors, Opt. Laundry Door, Opt. 12' Sliding Door