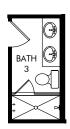

OPT. 5-PIECE PRIMARY BATH

OPT. DEN DOORS

OPT. LAUNDRY DOOR

OPT. BATH 2 SHOWER

OPT. ALT BATH 2

OPT. ALT BATH 2 WITH SHOWER

OPT. BATH 3 SHOWER

OPT. 12' SLIDING DOOR

Legends Preserve - Reserve Series | Onyx | Options Approx. 2,791 sq. ft. | 4 Bed | 3 Bath | 3 Car Garage | 1 Story

**FLEX LIVING OPTIONS:** Opt. 5-Piece Primary Bath, Opt. Bath 2 Shower, Opt. Alt Bath 2, Opt. Alt Bath 2 with Shower, Opt. Bath 3 Shower, Opt. Den Doors, Opt. Laundry Door, Opt. 12' Sliding Door