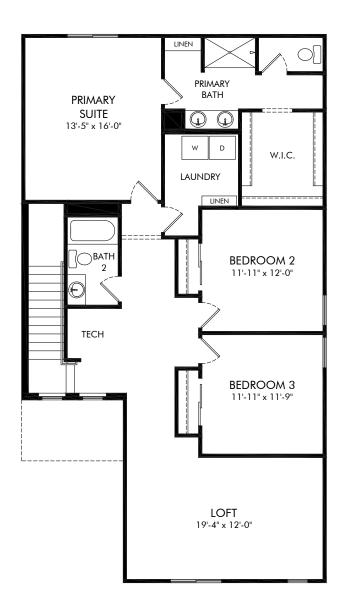

Oakfield Trails - Premier Series | Zion | Second Floor Approx. 2,387 sq. ft. | 4 Bed | 3 Bath | 2 Car Garage | 2 Story

Any floorplan and/or elevation rendering is an artist's conceptual rendering intended to provide a general overview, but any such rendering does not constitute actual plans and specifications for any home. Renderings and pictures are representative and may depict floorplans, elevations, options, upgrades, landscaping, and other features and amenities that are not included as part of all homes and/or may not be available for all lots and/or in all communities. Renderings may not be drawn to scale. Square footalges and dimensions are approximate and may vary in construction and depending on the standard of measurement used, engineering and municipal requirements, or other site-specific conditions. Homes may be constructed with a floorplan that is the reverse of the floorplan rendering. Plans are copyrighted and/or otherwise subject to intellectual property rights of Meritage and/or others and cannot be reproduced or copied without Meritage's prior written consent. Plans and specifications, home features, and community information are subject to change, and homes to prior sale, at any time without notice or obligation. Pictures and other promotional materials are representative and may depict or contain floor plans, square footages, elevations, options, upgrades, landscaping, pool/spa, furnishings, appliances, and designer/decorator features and amenities that are not included as part of the home and/or may not be available in all communities. Not an offer or solicitation to sell real property. Offers to sell real property may only be made and accepted at the sales center for individual Meritage Homes Corporation. ©2025 Meritage Homes Corporation. All rights reserved.