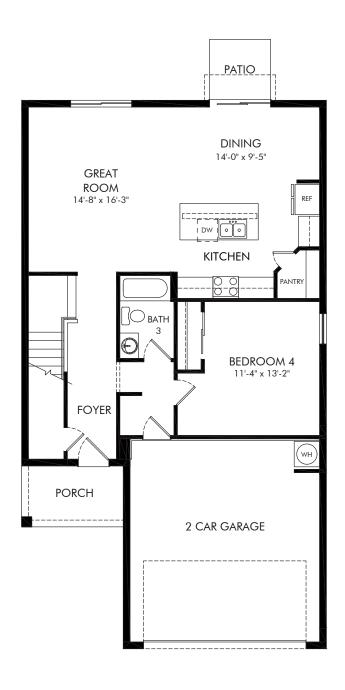

Oakfield Trails - Premier Series | Zion | First Floor Approx. 2,387 sq. ft. | 4 Bed | 3 Bath | 2 Car Garage | 2 Story

Any floorplan and/or elevation rendering is an artist's conceptual rendering intended to provide a general overview, but any such rendering does not constitute actual plans and specifications for any home. Renderings and pictures are representative and may depict floorplans, elevations, options, upgrades, landscaping, and other features and amenities that are not included as part of all homes and/or may not be available for all lots and/or in all communities. Renderings may not be drawn to scale. Square footalges and dimensions are approximate and may vary in construction and depending on the standard of measurement used, engineering and municipal requirements, or other site-specific conditions. Homes may be constructed with a floorplan that is the reverse of the floorplan rendering. Plans are copyrighted and/or otherwise subject to intellectual property rights of Meritage and/or others and cannot be reproduced or copied without Meritage's prior written consent. Plans and specifications, home features, and community information are subject to change, and homes to prior sale, at any time without notice or obligation. Pictures and other promotional materials are representative and may depict or contain floor plans, square footages, elevations, options, upgrades, landscaping, pool/spa, furnishings, appliances, and designer/decorator features and amenities that are not included as part of the home and/or may not be available in all communities. Not an offer or solicitation to sell real property. Offers to sell real property may only be made and accepted at the sales center for individual Meritage Homes Corporation. ©2025 Meritage Homes Corporation. All rights reserved.