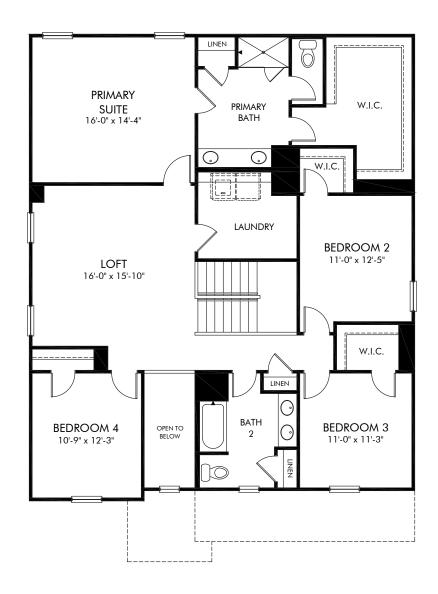

Cherry Creek | Johnson/Plan 455 | Second Floor Approx. 2,937 sq. ft. | 4 Bed | 2.5 Bath | 2 Car Garage | 2 Story

BUILDER PRESELECTED OPTIONS: Opt. Study ILO Flex 2, Opt. Bedroom 5 & Bath 3 ILO Flex

Any floorplan and/or elevation rendering is an artist's conceptual rendering intended to provide a general overview, but any such rendering does not constitute actual plans and specifications for any home. Renderings and pictures are representative and may depict floorplans, elevations, options, upgrades, landscaping, and other features and amenities that are not included as part of all homes and/or may not be available for all lots and/or in all communities. Renderings may not be drawn to scale. Square footages and dimensions are approximate and may vary in construction and depending on the standard of measurement used, engineering and municipal requirements, or other site-specific conditions. Homes may be constructed with a floorplan that is the reverse of the floorplan rendering. Plans are copyrighted and/or otherwise subject to intellectual property rights of Meritage and/or others and cannot be reproduced or copied without Meritage's prior written consent. Plans and specifications, home features, and community information are subject to change, and homes to prior sale, at any time without notice or obligation. Pictures and other promotional materials are representative and may depict or contain floor plans, square footages, elevations, options, upgrades, landscaping, pool/spa, furnishings, appliances, and designer/decorator features and amenities that are not included as part of the home and/or may not be available in all communities. Not an offer or solicitation to sell real property, Offers to sell real property may only be made and accepted at the sales center for individual Meritage Homes Corporation. © 2022 Meritage Homes Corporation, All rights reserved.