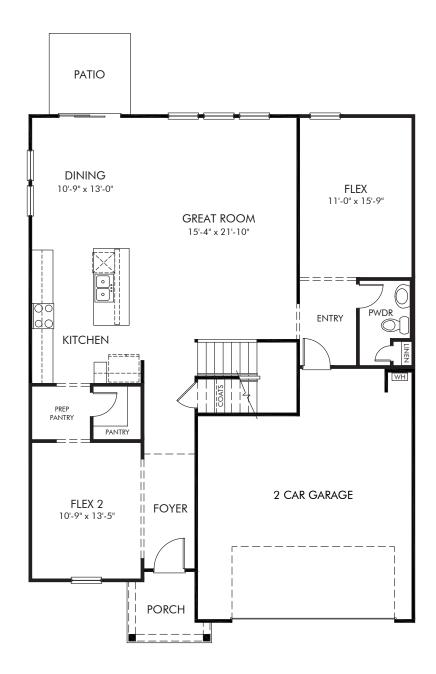

Cherry Creek | Johnson/Plan 455 | First Floor Approx. 2,937 sq. ft. | 4 Bed | 2.5 Bath | 2 Car Garage | 2 Story

REV 02/2023

BUILDER PRESELECTED OPTIONS: Opt. Study ILO Flex 2, Opt. Bedroom 5 & Bath 3 ILO Flex

Any floorplan and/or elevation rendering is an artist's conceptual rendering intended to provide a general overview, but any such rendering does not constitute actual plans and specifications for any home. Renderings and pictures are representative and may depict floorplans, elevations, options, upgrades, landscaping, and other features and amenities that are not included as part of all homes and/or may not be available for all lots and/or in all communities. Renderings may not be drawn to scale. Square footages and dimensions are approximate and may vary in construction and depending on the standard of measurement used, engineering and municipal requirements, or other site-specific conditions. Homes may be constructed with a floorplan that is the reverse of the floorplan rendering. Plans are copyrighted and/or otherwise subject to intellectual property rights of Meritage and/or others and cannot be reproduced or copied without Meritage's prior written consent. Plans and specifications, home features, and community information are subject to change, and homes to prior sale, at any time without notice or obligation. Pictures and other promotional materials are representative and may depict or contain floor plans, square footages, elevations, options, upgrades, landscaping, pool/spa, furnishings, appliances, and designer/decorator features and amenities that are not included as part of the home and/or may not be available in all communities. Not an offer or solicitation to sell real property, Offers to sell real property may only be made and accepted at the sales center for individual Meritage Homes Corporation. © 2022 Meritage Homes Corporation, All rights reserved.