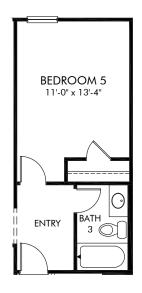

OPT. BEDROOM 5 & BATH 3

Cherry Creek | Johnson/Plan 455 | Options Approx. 2,937 sq. ft. | 4 Bed | 2.5 Bath | 2 Car Garage | 2 Story

BUILDER PRESELECTED OPTIONS: Opt. Study ILO Flex 2, Opt. Bedroom 5 & Bath 3 ILO Flex

Any floorplan and/or elevation rendering is an artist's conceptual rendering intended to provide a general overview, but any such rendering does not constitute actual plans and specifications for any home. Renderings and pictures are representative and may depict floorplans, elevations, options, upgrades, landscaping, and other features and amenities that are not included as part of all homes and/or may not be available for all lots and/or in all communities. Renderings may not be drawn to scale. Square footages and dimensions are approximate and may vary in construction and depending on the standard of measurement used, engineering and municipal requirements, or other site-specific conditions. Homes may be constructed with a floorplan that is the reverse of the floorplan rendering. Plans are copyrighted and/or otherwise subject to intellectual property rights of Meritage and/or others and cannot be reproduced or copied without Meritage's prior written consent. Plans and specifications, home features, and community information are subject to change, and homes to prior sale, at any time without notice or obligation. Pictures and other promotional materials are representative and may depict or contain floor plans, square footages, elevations, options, upgrades, landscaping, pool/spa, furnishings, appliances, and designer/decorator features and amenities that are not included as part of the home and/or may not be available in all communities. Not an offer or solicitation to sell real property, Offers to sell real property may only be made and accepted at the sales center for individual Meritage Homes Corporation. © 2022 Meritage Homes Corporation, All rights reserved.