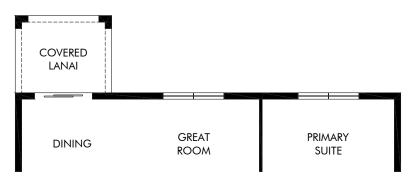

OPT. COVERED LANAI

Two Rivers - Classic Series - Classic Series | Essex | Options Approx. 2,193 sq. ft. | 4 Bed | 3 Bath | 2 Car Garage | 1 Story

Any floorplan and/or elevation rendering is an artist's conceptual rendering intended to provide a general overview, but any such rendering does not constitute actual plans and specifications for any home. Renderings and pictures are representative and may depict floorplans, elevations, options, upgrades, landscaping, and other features and amenities that are not included as part of all homes and/or may not be available for all lots and/or in all communities. Renderings may not be drawn to scales. Square footalages and dimensions are approximate and may vary in construction and depending on the standard of measurement used, engineering and municipal requirements, or other site-specific conditions. Homes may be constructed with a floorplan that is the reverse of the floorplan rendering. Plans are copyrighted and/or otherwise subject to intellectual property rights of Meritage and/or others and cannot be reproduced or copied without Meritage's prior written consent. Plans and specifications, home features, and community information are subject to change, and homes to prior sale, at any time without notice or obligation. Pictures and other promotional materials are representative and may depict or contain floor plans, square footages, elevations, options, upgrades, landscaping, pool/spa, furnishings, appliances, and designer/decorator features and amenities that are not included as part of the home and/or may not be available in all communities. Not an offer or solicitation to sell real property. Offers to sell real property may only be made and accepted at the sales center for individual Meritage Homes Corporation. © 2024 Meritage Homes Corporation. All rights reserved.