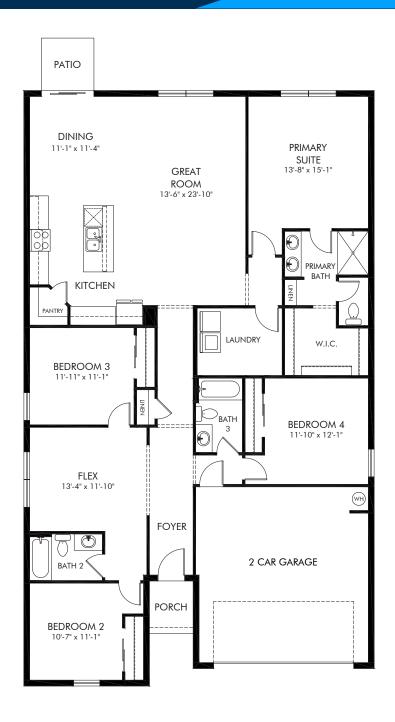

Two Rivers - Classic Series - Classic Series | Essex Approx. 2,193 sq. ft. | 4 Bed | 3 Bath | 2 Car Garage | 1 Story

Any floorplan and/or elevation rendering is an artist's conceptual rendering intended to provide a general overview, but any such rendering does not constitute actual plans and specifications for any home. Renderings and pictures are representative and may depict floorplans, elevations, options, upgrades, landscaping, and other features and amenities that are not included as part of all homes and/or may not be available for all lots and/or in all communities. Renderings may not be drawn to scale. Square footages and dimensions are approximate and may vary in construction and depending on the standard of measurement used, engineering and municipal requirements, or other site-specific conditions. Homes may be constructed with a floorplan that is the reverse of the floorplan rendering. Plans are copyrighted and/or otherwise subject to intellectual property rights of Meritage and/or others and cannot be reproduced or copied without Meritage's prior written consent. Plans and specifications, home features, and community information are subject to change, and homes to prior sale, at any time without notice or obligation. Pictures and other promotional materials are representative and may depict or contain floor plans, square footages, elevations, options, upgrades, landscaping, pool/spa, furnishings, appliances, and designer/decorator features and amenities that are not included as part of the home and/or may not be available in all communities. Not an offer or solicitation to sell real property. Offers to sell real property may only be made and accepted at the sales center for individual Meritage Homes Corporation. ©2024 Meritage Homes Corporation. If plants reserved.