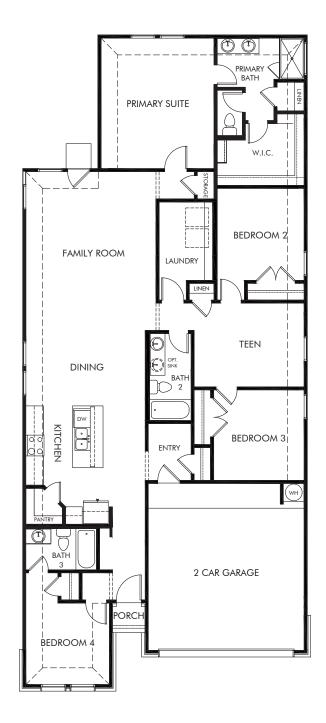

## Arcadia Ridge - Premier Series | The Hughes | Plan 841 2,067 sq. ft. | 4 Bed | 3 Bath | 2 Car Garage | 1 Story

Any floorplan and/or elevation rendering is an artist's conceptual rendering intended to provide a general overview, but any such rendering does not constitute actual plans and specifications for any home. Renderings and pictures are representative and may depict floorplans, elevations, options, upgrades, landscaping, and other features and amenities that are not included as part of all homes and/or may not be available for all lots and/or in all communities. Renderings may not be drawn to scale. Any provided dimensions are approximate and actual dimensions may vary. Homes may be constructed with a floorplan that is the reverse of the floorplan rendering. Plans are copyrighted and/or otherwise subject to intellectual property rights of Meritage and/or others and cannot be reproduced or copied without Meritage's prior written consent. Plans and specifications, home features, and community information are subject to change, and homes to prior sale, at any time without notice or obligation. Additionally, deviations and variations may exist in any constructed home, including, without limitation: (i) substitution of materials and equipment of substantially equal or better quality; (ii) minor style, lot orientation, and color changes; (iii) minor variances in square footage and in room and space dimensions, and in window, door, utility outlet, and other improvement locations; (iv) changes as may be required by any state, federal, county, or local governmental authority in order to accommodate requested selections and/or options; and (v) value engineering and field changes.