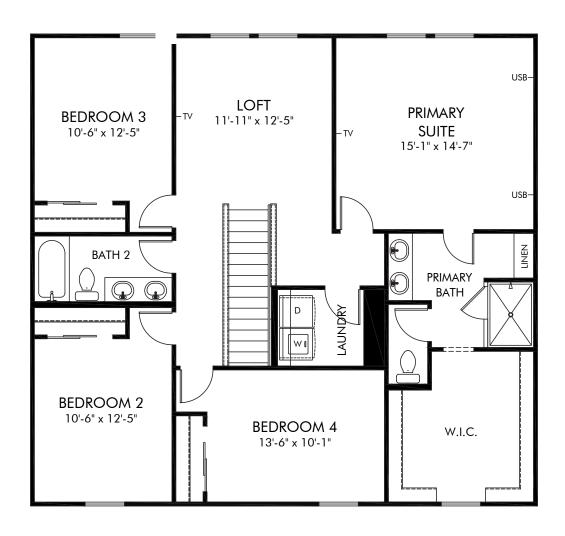

Villamar - Signature Series | Marigold | Second Floor Approx. 2,340 sq. ft. | 4 Bed | 2.5 Bath | 2 Car Garage | 2 Story

FLEX LIVING OPTIONS: Opt. Covered Lanai

Any floorplan and/or elevation rendering is an artist's conceptual rendering intended to provide a general overview, but any such rendering does not constitute actual plans and specifications for any home. Renderings and pictures are representative and may depict floorplans, elevations, options, upgrades, landscaping, and other features and amenities that are not included as part of all homes and/or may not be available for all lots and/or in all communities. Renderings may not be drawn to scale. Square footages and dimensions are approximate and may vary in construction and depending on the standard of measurement used, engineering and mentical requirements, or other site-specific conditions. Homes may be constructed with a floorplan that is the reverse of the floorplan rendering. Plans are copyrighted and/or otherwise subject to intellectual property rights of Meritage and/or others and cannot be reproduced or copied without Meritage's prior written consent. Plans and specifications, home features, and community information are subject to change, and homes to prior sale, at any time without notice or obligation. Pictures and other promotional materials are representative and may depict or contain floor plans, square footages, elevations, options, upgrades, landscaping, pool/spa, furnishings, appliances, and designer/decorator features and amenities that are not included as part of the home and/or may not be available in all communities. Not an offer or solicitation to sell real property. Offers to sell real property may only be made and accepted at the sales center for individual Meritage Homes Corporation. © 2024 Meritage Homes Corporation, All rights reserved.