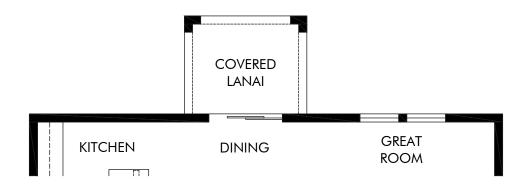

OPT. COVERED LANAI

Villamar - Signature Series | Marigold | Options Approx. 2,340 sq. ft. | 4 Bed | 2.5 Bath | 2 Car Garage | 2 Story

FLEX LIVING OPTIONS: Opt. Covered Lanai

Any floorplan and/or elevation rendering is an artist's conceptual rendering intended to provide a general overview, but any such rendering does not constitute actual plans and specifications for any home. Renderings and pictures are representative and may depict floorplans, elevations, options, upgrades, landscaping, and other features and amenities that are not included as part of all homes and/or may not be available for all lots and/or in all communities. Renderings may not be drawn to scales. Square footalages and dimensions are approximate and may vary in construction and depending on the standard of measurement used, engineering and municipal requirements, or other site-specific conditions. Homes may be constructed with a floorplan that is the reverse of the floorplan rendering. Plans are copyrighted and/or otherwise subject to intellectual property rights of Meritage and/or others and cannot be reproduced or copied without Meritage's prior written consent. Plans and specifications, home features, and community information are subject to change, and homes to prior sale, at any time without notice or obligation. Pictures and other promotional materials are representative and may depict or contain floor plans, square footages, elevations, options, upgrades, landscaping, pool/spa, furnishings, appliances, and designer/decorator features and amenities that are not included as part of the home and/or may not be available in all communities. Not an offer or solicitation to sell real property. Offers to sell real property may only be made and accepted at the sales center for individual Meritage Homes Corporation. © 2024 Meritage Homes Corporation. All rights reserved.