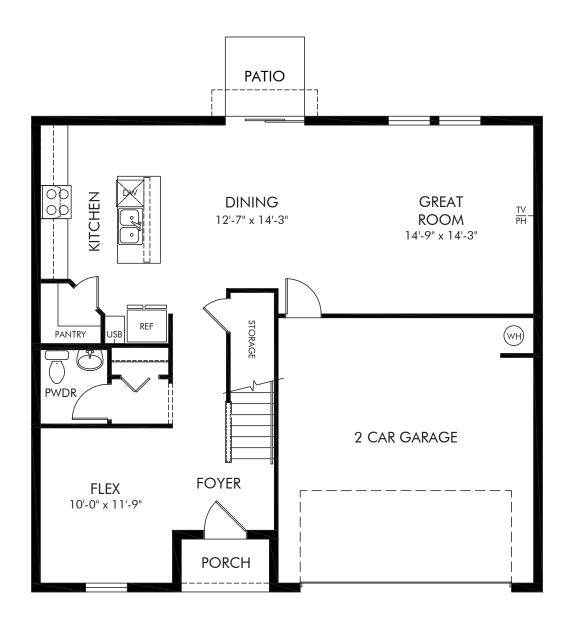

Villamar - Signature Series | Marigold | First Floor Approx. 2,340 sq. ft. | 4 Bed | 2.5 Bath | 2 Car Garage | 2 Story

FLEX LIVING OPTIONS: Opt. Covered Lanai

Any floorplan and/or elevation rendering is an artist's conceptual rendering intended to provide a general overview, but any such rendering does not constitute actual plans and specifications for any home. Renderings and pictures are representative and may depict floorplans, elevations, options, upgrades, landscaping, and other features and amenities that are not included as part of all homes and/or may not be available for all lots and/or in all communities. Renderings may not be drawn to scale. Square footages and dimensions are approximate and may vary in construction and depending on the standard of measurement used, engineering and mentical requirements, or other site-specific conditions. Homes may be constructed with a floorplan that is the reverse of the floorplan rendering. Plans are copyrighted and/or otherwise subject to intellectual property rights of Meritage and/or others and cannot be reproduced or copied without Meritage's prior written consent. Plans and specifications, home features, and community information are subject to change, and homes to prior sale, at any time without notice or obligation. Pictures and other promotional materials are representative and may depict or contain floor plans, square footages, elevations, options, upgrades, landscaping, pool/spa, furnishings, appliances, and designer/decorator features and amenities that are not included as part of the home and/or may not be available in all communities. Not an offer or solicitation to sell real property. Offers to sell real property may only be made and accepted at the sales center for individual Meritage Homes Corporation. © 2024 Meritage Homes Corporation, All rights reserved.