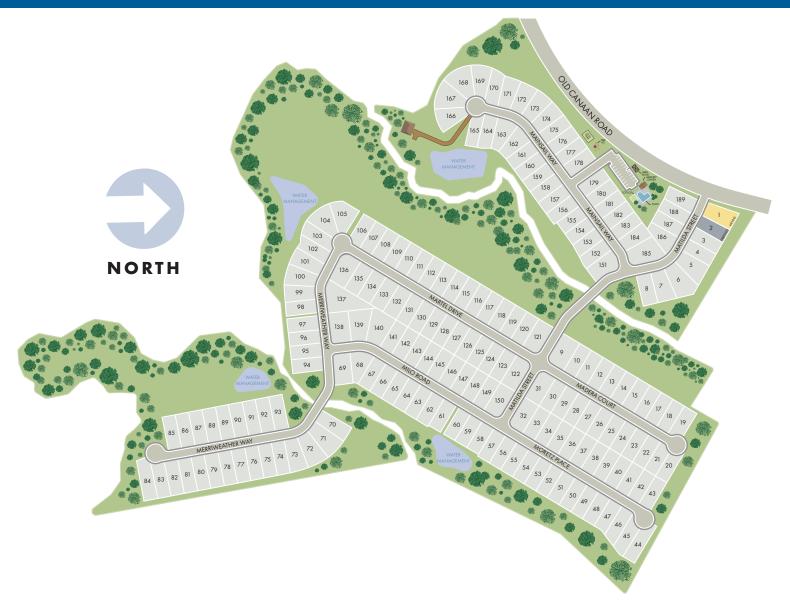

## **Holland Park**

100 Matilda Street, Spartanburg, SC 29306

This map depiction is not an official site plan, may not be drawn to scale, and may not reflect all easements and other matters affecting the community. Rather, it is an artist's conceptual rendering intended to give buyer a general overview of the contemplated community. This map depiction does not constitute a guaranty that the community will be built out or developed as shown and Meritage has not made, does not make, and specifically negates and disclaims any representations, warranties, and guarantees with respect to the map depiction, including, but not limited to, any depiction or description of any physical characteristics of the community or of the units or any eligible to comprise facilities, etc.) contemplated to comprise facilities, etc.) contemplated to be a part of the community or of the units or anemalities (such as pools, gazebes facilities, etc.) contemplated timing of the development of the community, and Meritage reserves the right to make any and all such changes. 1/17/23.