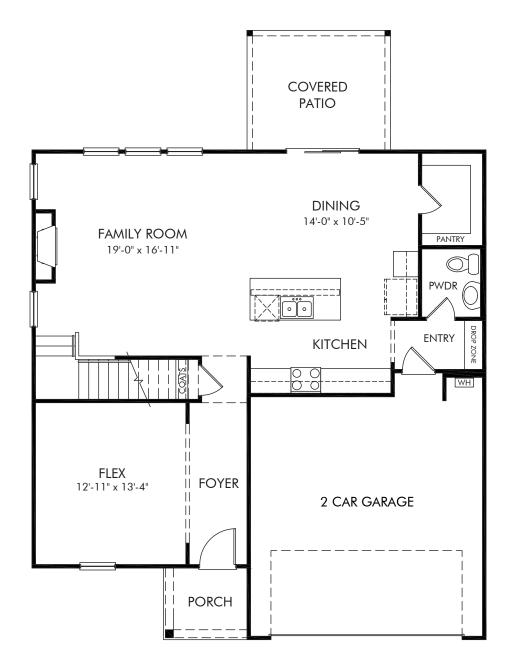

Reserve at Arden Woods | Brentwood/Plan 447 | First Floor Approx. 2,345 sq. ft. | 4 Bed | 2.5 Bath | 2 Car Garage | 2 Story

REV 04/2020

Any floorplan and/or elevation rendering is an artist's conceptual rendering intended to provide a general overview, but any such rendering does not constitute actual plans and specifications for any home. Renderings and pictures are representative and may depict floorplans, elevations, options, upgrades, landscaping, and other features and amenities that are not included as part of all homes and/or may not be available for all lots and/or in all communities. Renderings may not be drawn to scale. Square footages and dimensions are approximate and may vary in construction and depending on the standard of measurement used, engineering and municipal requirements, or other site-specific conditions. Homes may be constructed with a floorplan that is the reverse of the floorplan rendering. Plans are copyrighted and/or otherwise subject to intellectual property rights of Meritage and/or others and cannot be reproduced or copied without Meritage's prior written consent. Plans and specifications, home features, and community information are subject to change, and homes to prior sale, at any time without notice or obligation. Pictures and other promotional materials are representative and may depict or contain floor plans, square footages, elevations, options, upgrades, landscaping, pool/spa, furnishings, appliances, and designer/decorator features and amenities that are not included as part of the home and/or may not be available in all communities. Not an offer or solicitation to sell real property, Offers to sell real property may only be made and an accepted at the sales center for individual Meritage Homes Corporation. © 2021 Meritage Homes Corporation, All rights reserved.