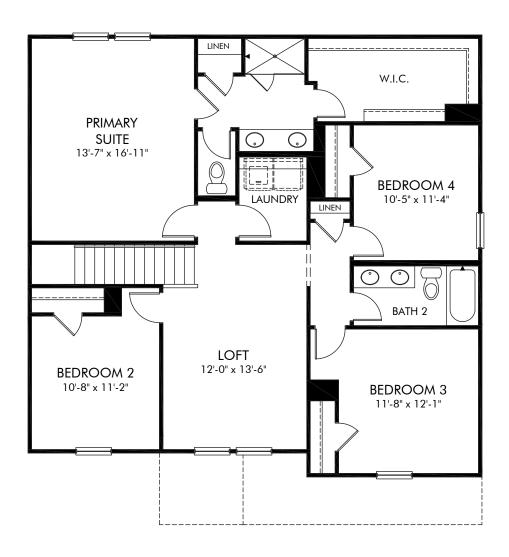

Reserve at Arden Woods | Brentwood/Plan 447 | Second Floor Approx. 2,345 sq. ft. | 4 Bed | 2.5 Bath | 2 Car Garage | 2 Story

Any floorplan and/or elevation rendering is an artist's conceptual rendering intended to provide a general overview, but any such rendering does not constitute actual plans and specifications for any home. Renderings and pictures are representative and may depict floorplans, elevations, options, upgrades, landscaping, and other features and amenities that are not included as part of all homes and/or may not be available for all lots and/or in all communities. Renderings may not be drawn to scale. Square footages and dimensions are approximate and may vary in construction and depending on the standard of measurement used, engineering and municipal requirements, or other site-specific conditions. Homes may be constructed with a floorplan network its the reverse of the floorplan rendering. Plans are copyrighted and/or otherwise subject to intellectual property rights of Meritage and/or others and cannot be reproduced or copied without Meritage's prior written consent. Plans and specifications, home features, and community information are subject to change, and homes to prior sale, at any time without notice or obligation. Pictures and other promotional materials are representative and may depict or contain floor plans, square footages, elevations, options, upgrades, landscaping, pool/spa, furnishings, appliances, and designer/decorator features and amenities that are not included as part of the home and/or may not be available in all communities. Not an offer or solicitation to sell real property, Offers to sell real property may only be made and as part of the home and/or may not be available in all communities. Not an offer or solicitation to sell real property may only be made and as a long the standard for energy-efficient homes®, and Life. Built. B