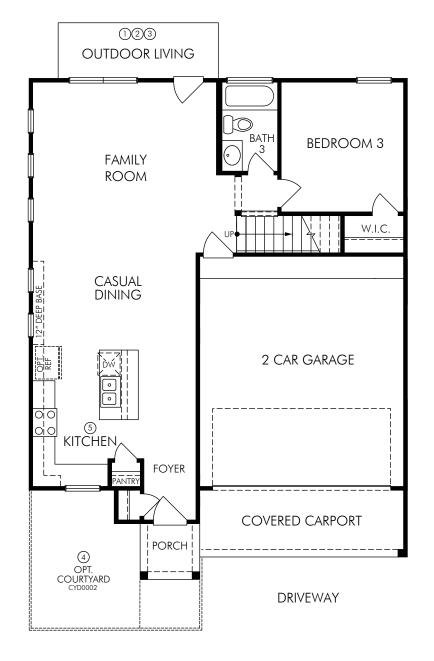

## The Haven | Plan 2204 | First Floor 2,258 sq. ft. | 3 Bed | 3 Bath | 2 Car Garage + 2 Car Driveway | 2 Story

**FLEX LIVING OPTIONS:** Covered Outdoor Living. Sliding Glass Doors at Family. Built-in Kitchen. Courtyard. Covered Outdoor Living w/Sliding Glass Doors at Family.