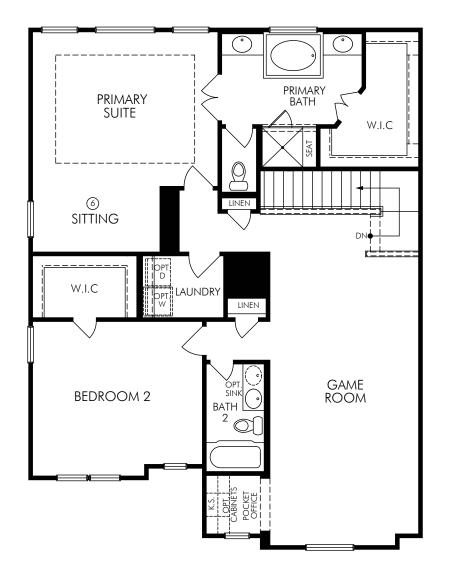

## The Haven | Plan 2204 | Second Floor 2,258 sq. ft. | 3 Bed | 3 Bath | 2 Car Garage + 2 Car Driveway | 2 Story