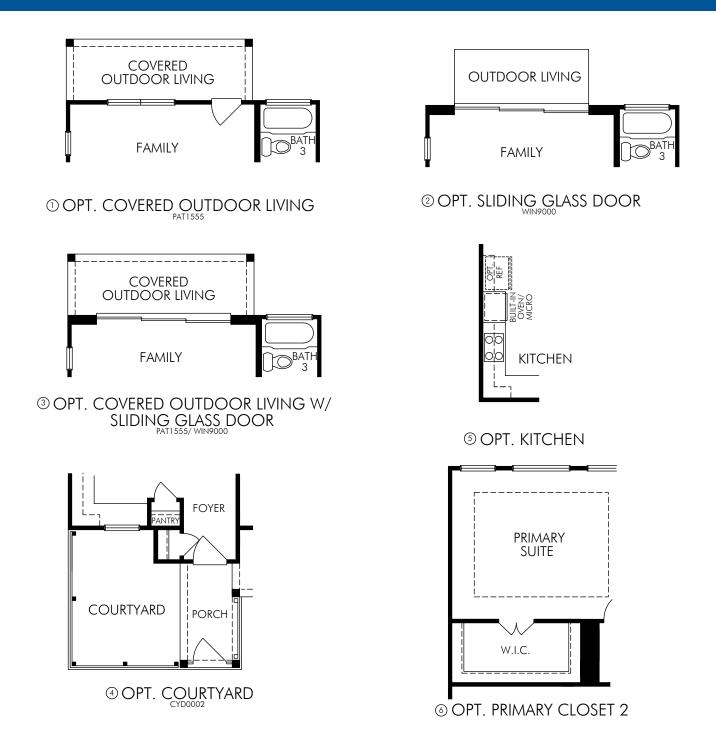

## The Haven | Plan 2204 | First Floor Options 2,258 sq. ft. | 3 Bed | 3 Bath | 2 Car Garage + 2 Car Driveway | 2 Story

Any floorplan and/or elevation rendering is an artist's conceptual rendering intended to provide a general overview, but any such rendering does not constitute actual plans and specifications for any home. Renderings and pictures are representative and may depict floorplans, elevations, options, upgrades, landscaping, and other features and amenities that are not included as part of all homes and/or may not be available for all lots and/or in all communities. Renderings may not be drawn to scale. Any provided dimensions are approximate and actual dimensions may vary. Homes may be constructed with a floorplan that is the reverse of the floorplan rendering. Plans are copyrighted and/or otherwise subject to intellectual property rights of Meritage and/or others and cannot be reproduced or copied without Meritage's prior written consent. Plans and specifications, home features, and community information are subject to cinange, and homes to prior sale, at any time without notice or obligation. Additionally, deviations and variations may exist in any constructed home, including, without limitation: (i) substitution of materials and equipment of substantially equal or better quality; (ii) minor style, lot orientation, and color changes; (iii) minor variances in square footage and in room and space dimensions, and in window, door, utility outlet, and other improvement locations; (iv) changes as may be required by any state, federal, county, or local governmental authority in order to accommodate requested selections and/or options; and (v) value engineering and field changes.

## FLEX LIVING OPTION: Primary Closet 2.

Any floorplan and/or elevation rendering is an artist's conceptual rendering intended to provide a general overview, but any such rendering does not constitute actual plans and specifications for any home. Renderings and pictures are representative and may depict floorplans, elevations, options, upgrades, landscaping, and other features and amenities that are not included as part of all homes and/or may not be available for all lots and/or in all communities. Renderings may not be drawn to scale. Any provided dimensions are approximate and actual dimensions may vary. Homes may be constructed with a floorplan that is the reverse of the floorplan rendering. Plans are copyrighted and/or otherwise subject to intellectual property rights of Meritage and/or others and cannot be reproduced or copied without Meritage's prior written consent. Plans and specifications, home features, and community information are subject to change, and homes to prior sale, at any time without notice or obligation. Additionally, deviations and variations may exist in any constructed home, including, without limitation: (i) substitution of materials and equipment of substantially equal or better quality; (ii) minor style, lot orientation, and color changes; (iii) minor variances in square footage and in noom and space dimensions, and in window, door, utility outlet, and other improvement locations; (iv) changes as may be required by any state, federal, county, or local governmental authority in order to accommodate requested selections and/or options; and (v) value engineering and field changes.