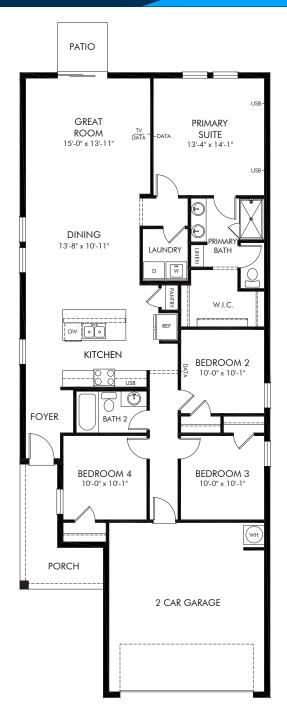

## Lake Deer Estates - Classic Series | Acadia Approx. 1,607 sq. ft. | 4 Bed | 2 Bath | 2 Car Garage | 1 Story

Any floorplan and/or elevation rendering is an artist's conceptual rendering intended to provide a general overview, but any such rendering does not constitute actual plans and specifications for any home. Renderings and pictures are representative and may depict floorplans, elevations, options, upgrades, landscaping, and other features and amenities that are not included as part of all homes and/or may not be available for all lots and/or in all communities. Renderings may not be drawn to scale. Square footages and dimensions are approximate and may vary in construction and depending on the standard of measurement used, engineering and municipal requirements, or other site-specific conditions. Homes may be constructed with a floorplan that is the reverse of the floorplan rendering. Plans are copyrighted and/or otherwise subject to intellectual property rights of Meritage and/or others and cannot be reproduced or copied without Meritage's prior written consent. Plans and specifications, home features, and community information are subject to change, and homes to prior sale, at any time without notice or obligation. Pictures and other promotional materials are representative and may depict or conitain floor plans, square footages, elevations, options, upgrades, landscaping, pool/spa, furnishings, appliances, and designer/decorator features and amenities. Not an offer or solicitation to sell real property. Offers to sell real property may only be made and accepted at the sales center for individual Meritage Homes Comparation. @2024 Meritage Homes Corporation. @2024 Meritage Homes Corporation. All rights reserved.