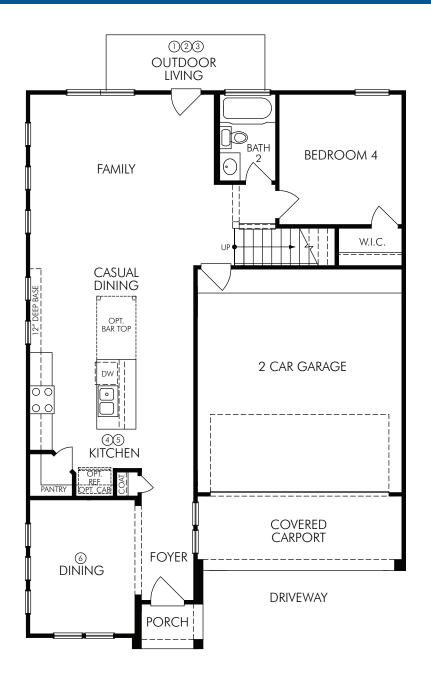

## The Sanctuary | Plan 2518 | First Floor 2,518 sq. ft. | 4 Bed | 3 Bath | 2 Car Garage + 2 Car Driveway | 2 Story

**FLEX LIVING OPTIONS:** Breakfast Bar. Built-In Kitchen. Covered Outdoor Living. Study. Sliding Glass Doors at Family. Covered Outdoor Living with Sliding Glass Door at Family.

Any floorplan and/or elevation rendering is an artist's conceptual rendering intended to provide a general overview, but any such rendering does not constitute actual plans and specifications for any home. Renderings and pictures are representative and may depict floorplans, elevations, options, upgrades, landscaping, and other features and amenities that are not included as part of all homes and/or may not be available for all lots and/or in all communities. Renderings may not be drawn to scale. Any provided dimensions are approximate and actual dimensions may vary. Homes may be constructed with a floorplan that is the reverse of the floorplan rendering. Plans are copyrighted and/or otherwise subject to intellectual property rights of Meritage and/or others and cannot be reproduced or copied without Meritage's prior written consent. Plans and specifications, home features, and community information are subject to change, and homes to prior sale, at any time without notice or obligation. Additionally, deviations and variations may exist in any constructed home, including, without lorientation, i(i) substitution of materials and equipment of substantially equal or better quality; (ii) minor style, lot orientation, and color changes; (iii) minor variances in square footage and in room and space dimensions, and in window, door, utility outlet, and other improvement locations; (iv) changes as may be required by any state, federal, county, or local overmental authority in order to accommodate requested selections and/or orbins; and (iv) alue engineering and field changes.