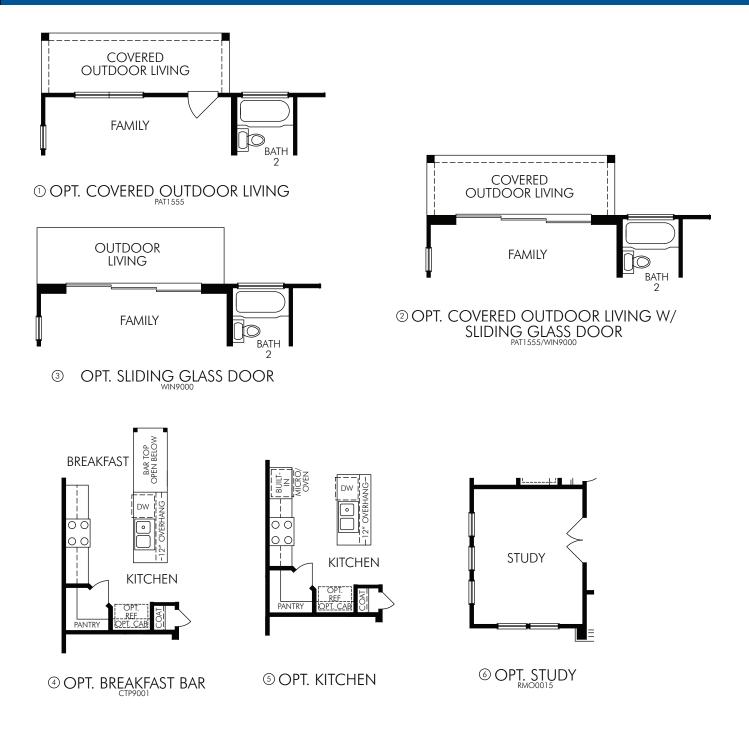

## The Sanctuary | Plan 2518 | First Floor Options 2,518 sq. ft. | 4 Bed | 3 Bath | 2 Car Garage + 2 Car Driveway | 2 Story

Any floorplan and/or elevation rendering is an artist's conceptual rendering intended to provide a general overview, but any such rendering does not constitute actual plans and specifications for any home. Renderings and pictures are representative and may depict floorplans, elevations, options, upgrades, landscaping, and other features and amenities that are not included as part of all homes and/or may not be available for all lots and/or in all communities. Renderings may not be drawn to scale. Any provided dimensions are approximate and actual dimensions may vary. Homes may be constructed with a floorplan that is the reverse of the floorplan rendering. Plans are copyrighted and/or otherwise subject to intellectual property rights of Meritage and/or others and cannot be reproduced or copied without Meritage's prior written consent. Plans and specifications, home features, and community information are subject to change, and homes to prior sale, at any time without notice or obligation. Additionally, deviations and variations may exist in any constructed home, including, without lorientation, (i) substitution of materials and equipment of substantially equal or better quality; (ii) minor style, lot orientation, and color changes; (iii) minor variances in square footage and in room and space dimensions, and in window, door, utility outlet, and other improvement locations; (iv) changes as may be required by any state, federal, county, or local governmental authority in order to accommodate requested selections and/or options; and (v) value engineering and field changes.