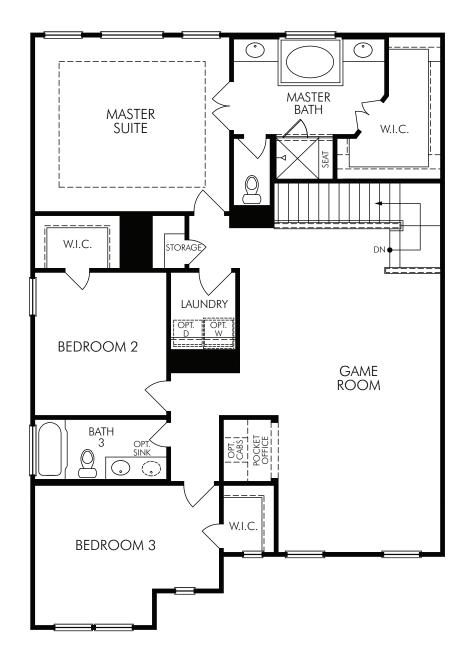

## The Sanctuary | Plan 2518 | Second Floor 2,518 sq. ft. | 4 Bed | 3 Bath | 2 Car Garage + 2 Car Driveway | 2 Story

Any floorplan and/or elevation rendering is an artist's conceptual rendering intended to provide a general overview, but any such rendering does not constitute actual plans and specifications for any home. Renderings and pictures are representative and may depict floorplans, elevations, options, upgrades, landscaping, and other features and amenities that are not included as part of all homes and/or may not be available for all lots and/or in all communities. Renderings may not be drawn to scale. Any provided dimensions are approximate and actual dimensions may vary. Homes may be constructed with a floorplan that is the reverse of the floorplan rendering. Plans are copyrighted and/or otherwise subject to intellectual property rights of Meritage and/or others and cannot be reproduced or copied without Meritage's prior written consent. Plans and specifications, home features, and community information are subject to change, and homes to prior sale, at any time without notice or obligation. Additionally, deviations may exist in any constructed home, including, without limitation: (i) substitution of materials and equipment of substantially equal to better quality; (ii) minor style, lot orientation, and color changes; (iii) minor variances in square footage and in room and space dimensions, and in window, door, utility outlet, and other improvement locations; (iv) changes as may be required by any state, federal, county, or local governmental authority in order to accommodate requested selections and/or options; and (y) value engineering and field changes.