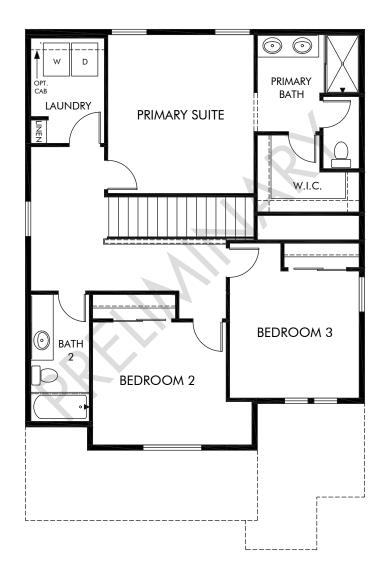

## Lorson Ranch | The Flatiron | Second Floor Approx. 1,617 sq. ft. | 3 Bed | 2.5 Bath | 2-Car Garage | 2 Story

Any floorplan and/or elevation rendering is an artist's conceptual rendering intended to provide a general overview, but any such rendering does not constitute actual plans and specifications for any home. Renderings and pictures are representative and may depict floorplans, elevations, options, upgrades, landscaping, and other features and amenities that are not included as part of all homes and/or may not be available for all lots and/or in all communities. Renderings may not be drawn to scale. Square footages and dimensions are approximate and may vary in construction and depending on the standard of measurement used, engineering and municipal requirements, or other site-specific conditions. Homes may be constructed with a floorplan that is the reverse of the floorplan rendering. Plans are copyrighted and/or otherwise subject to intellectual property rights of Meritage and/or others and cannot be reproduced or copied without Meritage's prior written consent. Plans and specifications, home features, and other promotional materials are representative and may depict or contain floor plans, square footages, elevations, options, upgrades, landscaping, pool/spa, furnishings, appliances, and designer/decorator features and amenities. Not an offer or solicitation to sell real property. Offers to sell real property may only be made and accepted at the sales center for individual Meritage Homes Sorporation. ©2025 Meritage Homes Corporation. All rights reserved.