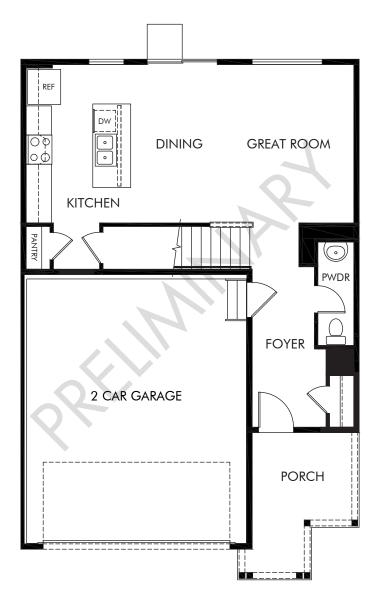

## Lorson Ranch | The Flatiron | First Floor Approx. 1,617 sq. ft. | 3 Bed | 2.5 Bath | 2-Car Garage | 2 Story

Any floorplan and/or elevation rendering is an artist's conceptual rendering intended to provide a general overview, but any such rendering does not constitute actual plans and specifications for any home. Renderings and pictures are representative and may depict floorplans, elevations, options, upgrades, landscaping, and other features and amenities that are not included as part of all homes and/or may not be available for all lots and/or in all communities. Renderings may not be drawn to scale. Square footages and dimensions are approximate and may vary in construction and depending on the standard of measurement used, engineering and municipal requirements, or other site-specific conditions. Homes may be constructed with a floorplan that is the reverse of the floorplan rendering. Plans are copyrighted and/or otherwise subject to intellectual property rights of Meritage and/or others and cannot be reproduced or copied without Meritage's prior written consent. Plans and specifications, home features, and other promotional materials are representative and may depict or contain floor plans, square footages, elevations, options, upgrades, landscaping, pool/spa, furnishings, appliances, and designer/decorator features and amenities. Not an offer or solicitation to sell real property. Offers to sell real property may only be made and accepted at the sales center for individual Meritage Homes Sorporation. ©2025 Meritage Homes Corporation. All rights reserved.