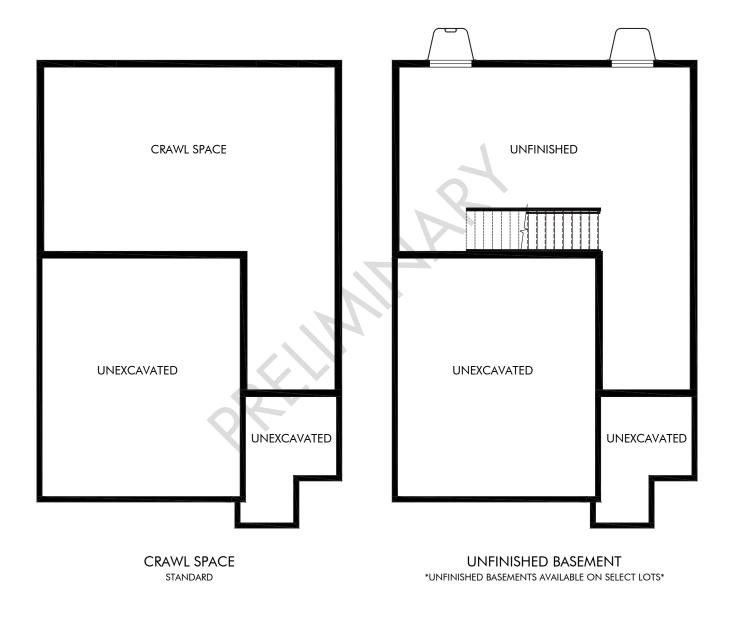

## Lorson Ranch | The Flatiron | Basement Approx. 1,617 sq. ft. | 3 Bed | 2.5 Bath | 2-Car Garage | 2 Story

Any floorplan and/or elevation rendering is an artist's conceptual rendering intended to provide a general overview, but any such rendering does not constitute actual plans and specifications for any home. Renderings and pictures are representative and may depict floorplans, elevations, options, upgrades, landscaping, and other features and amenities that are not included as part of all homes and/or may not be available for all lots and/or in all communities. Renderings may not be drawn to scale. Square footages and dimensions are approximate and may vary in construction and depending on the standard of measurement used, engineering and municipal requirements, or other site-specific conditions. Homes may be constructed with a floorplan that is the reverse of the floorplan rendering. Plans are copyrighted and/or otherwise subject to intellectual property rights of Meritage and/or others and cannot be reproduced or copied without Meritage's prior written consent. Plans and specifications, home features, and other promotional materials are representative and may depict or contain floor plans, square footages, elevations, options, upgrades, landscaping, pool/spa, furnishings, appliances, and designer/decorator features and amenities. Not an offer or solicitation to sell real property. Offers to sell real property may only be made and accepted at the sales center for individual Meritage Homes Sorporation. ©2025 Meritage Homes Corporation. All rights reserved.