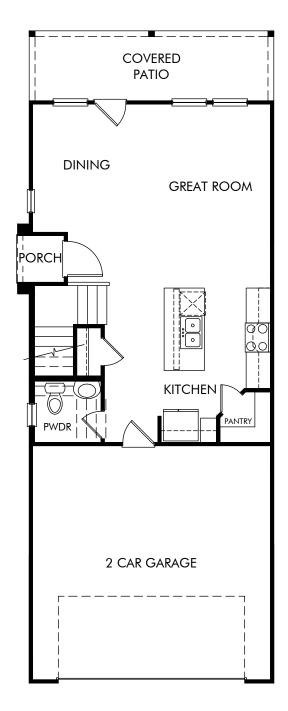

The Avery | Plan S110 | First Floor
Approx. 1,438 sq. ft. | 3 Bed | 2.5 Bath | 2 Car Garage | 2 Story

Any floorplan and/or elevation rendering is an artist's conceptual rendering intended to provide a general overview, but any such rendering does not constitute actual plans and specifications for any home. Renderings and pictures are representative and may depict floorplans, elevations, options, upgrades, landscaping, and other features and amenities that are not included as part of all homes and/or may not be available for all lots and/or in all communities. Renderings may not be drawn to scales, and may vary in construction and depending on the standard of measurement used, engineering and meniticipal requirements, or other site-specific conditions. Homes may be constructed with a floorplan that is the reverse of the floorplan rendering. Plans are copyrighted and/or otherwise subject to intellectual property rights of Meritage and/or others and cannot be reproduced or copied without Meritage's prior written consent. Plans and specifications, home features, and community information are subject to change, and homes to prior sale, at any time without notice or obligation. Pictures and other promotional materials are representative and may depict or contain floor plans, square footages, elevations, options, upgrades, landscaping, pool/spa, furnishings, appliances, and designer/decorator features and amenities that are not included as part of the home and/or may not be available in all communities. Benefit and the property may only be made and accepted at the standard for energy-efficient homes®, and Life. Built. Better.® are registered trademarks of Meritage Homes Corporation. ©2024 Meritage Homes Corporation. All rights reserved. REV 82025.