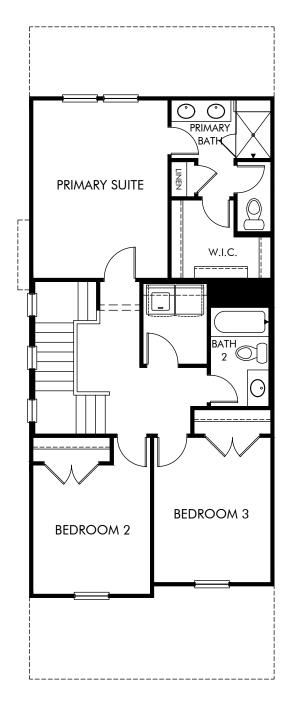

The Avery | Plan S110 | Second Floor Approx. 1,438 sq. ft. | 3 Bed | 2.5 Bath | 2 Car Garage | 2 Story

Any floorplan and/or elevation rendering is an artist's conceptual rendering intended to provide a general overview, but any such rendering does not constitute actual plans and specifications for any home. Renderings and pictures are representative and may depict floorplans, elevations, options, upgrades, landscaping, and other features and amenities that are not included as part of all homes and/or may not be available for all lots and/or in all communities. Renderings may not be drawn to scale. Square footalges and dimensions are approximate and may vary in construction and depending on the standard of measurement used, engineering and municipal requirements, or other site-specific conditions. Homes may be constructed with a floorplan that is the reverse of the floorplan rendering. Plans are copyrighted and/or otherwise subject to intellectual property rights of Meritage and/or others and cannot be reproduced or copied without Meritage's prior written consent. Plans and specifications, home features, and community information are subject to change, and homes to prior sale, at any time without notice or obligation. Pictures and other promotional materials are representative and may depict or contain floor plans, square footages, elevations, options, upgrades, landscaping, pool/spa, furnishings, appliances, and designer/decorator features and amenities that are not included as part of the home and/or may not be available in all communities. See sales associate for details. Meritage Homes Corporation. ©2024 Meritage Homes Corporation, all rights reserved. REV 8/2024.