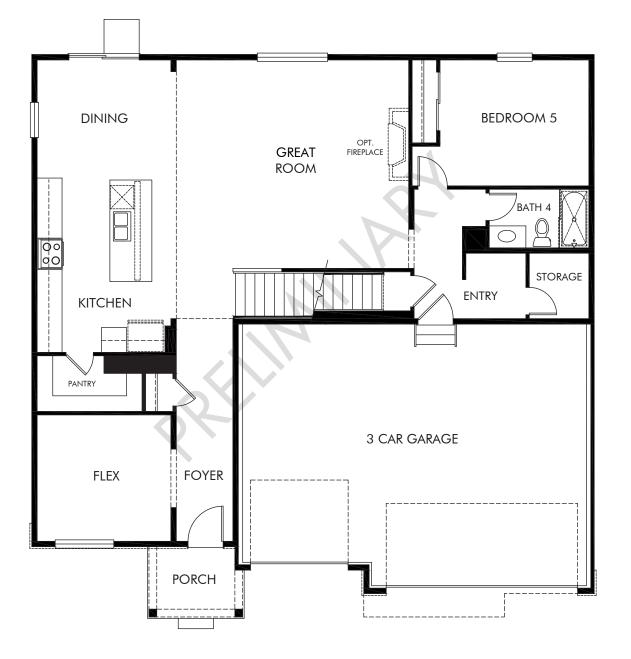

## Poudre Heights | The Fraser | First Floor Approx. 3,120 sq. ft. | 5 Bed | 4 Bath | 3 Car Garage | 2 Story | Unfinished Basement

Any floorplan and/or elevation rendering is an artist's conceptual rendering intended to provide a general overview, but any such rendering does not constitute actual plans and specifications for any home. Renderings and pictures are representative and may depict floorplans, elevations, options, upgrades, landscaping, and other features and amenities that are not included as part of all homes and/or may not be available for all lots and/or in all communities. Renderings may not be drawn to scale. Square footages and dimensions are approximate and may vary in construction and depending on the standard of measurement used, engineering and municipal requirements, or other site-specific conditions. Homes may be constructed with a floorplan that is the reverse of the floorplan rendering. Plans are copyrighted and/or otherwise subject to intellectual property rights of Meritage and/or others and cannot be reproduced or copied without Meritage's prior written consent. Plans and specifications, home features, and other promotional materials are representative and may depict or contain floor plans, square footages, elevations, options, upgrades, landscaping, pool/spa, furnishings, appliances, and designer/decorator features and amenities. Not an offer or solicitation to sell real property. Offers to sell real property may only be made and accepted at the sales center for individual Meritage Homes Sorporation. ©2024 Meritage Homes Corporation. All rights reserved.