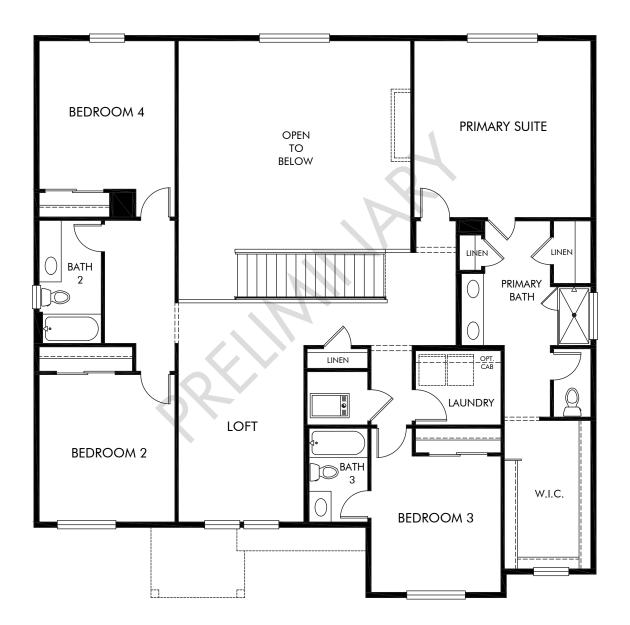

## Poudre Heights | The Fraser | Second Floor Approx. 3,120 sq. ft. | 5 Bed | 4 Bath | 3 Car Garage | 2 Story | Unfinished Basement

Any floorplan and/or elevation rendering is an artist's conceptual rendering intended to provide a general overview, but any such rendering does not constitute actual plans and specifications for any home. Renderings and pictures are representative and may depict floorplans, elevations, options, upgrades, landscaping, and other features and amenities that are not included as part of all homes and/or may not be available for all lots and/or in all communities. Renderings may not be drawn to scale. Square footages and dimensions are approximate and may vary in construction and depending on the standard of measurement used, engineering and municipal requirements, or other site-specific conditions. Homes may be constructed with a floorplan that is the reverse of the floorplan rendering. Plans are copyrighted and/or otherwise subject to intellectual property rights of Meritage and/or others and cannot be reproduced or copied without Meritage's prior written consent. Plans and specifications, home features, and other promotional materials are representative and may depict or contain floor plans, square footages, elevations, options, upgrades, landscaping, pool/spa, furnishings, appliances, and designer/decorator features and amenities. Not an offer or solicitation to sell real property. Offers to sell real property may only be made and accepted at the sales center for individual Meritage Homes Sorporation. ©2024 Meritage Homes Corporation. All rights reserved.