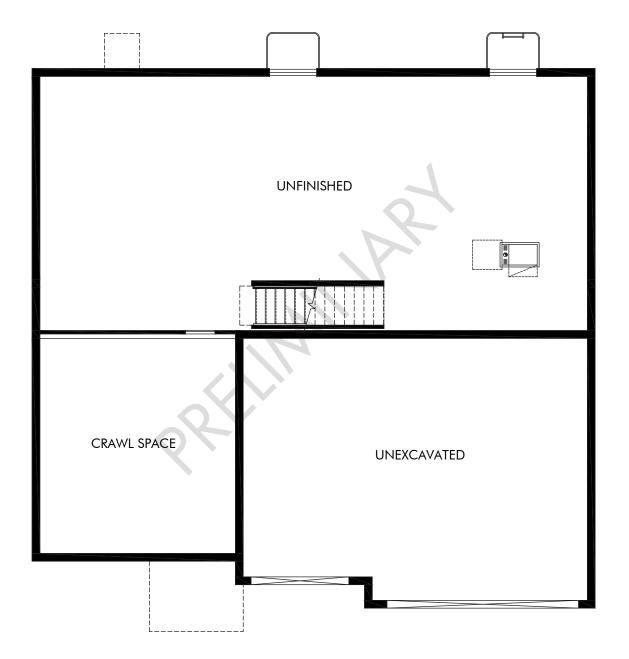

## Poudre Heights | The Fraser | Basement Approx. 3,120 sq. ft. | 5 Bed | 4 Bath | 3 Car Garage | 2 Story | Unfinished Basement

Any floorplan and/or elevation rendering is an artist's conceptual rendering intended to provide a general overview, but any such rendering does not constitute actual plans and specifications for any home. Renderings and pictures are representative and may depict floorplans, elevations, options, upgrades, landscaping, and other features and amenities that are not included as part of all homes and/or may not be available for all lots and/or in all communities. Renderings may not be drawn to scale. Square footages and dimensions are approximate and may vary in construction and depending on the standard of measurement used, engineering and municipal requirements, or other site-specific conditions. Homes may be constructed with a floorplan that is the reverse of the floorplan rendering. Plans are copyrighted and/or otherwise subject to intellectual property rights of Meritage and/or others and cannot be reproduced or copied without Meritage's prior written consent. Plans and specifications, home features, and other promotional materials are representative and may depict or contain floor plans, square footages, elevations, options, upgrades, landscaping, pool/spa, furnishings, appliances, and designer/decorator features and amenities. Not an offer or solicitation to sell real property. Offers to sell real property may only be made and accepted at the sales center for individual Meritage Homes Sorporation. ©2024 Meritage Homes Corporation. All rights reserved.