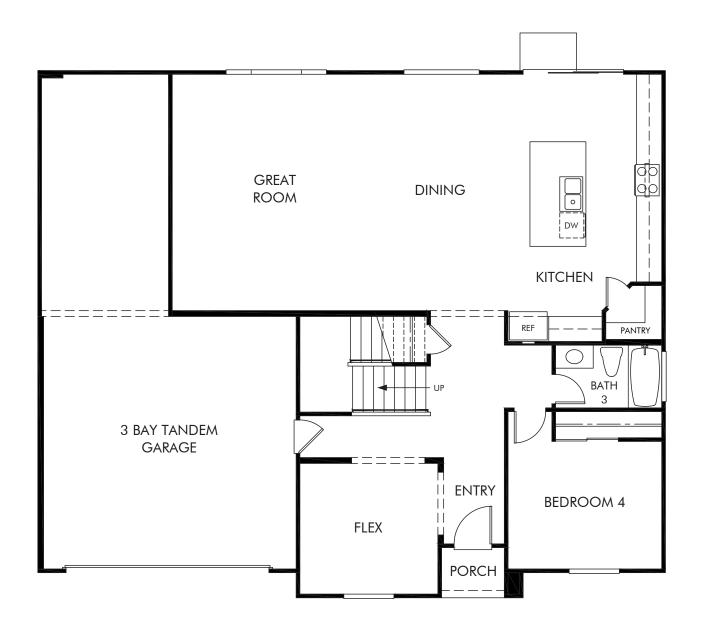

Holly at The Fairways | Residence 2 | First Floor Approx. 2,992 sq. ft. | 4 Bed | 3 Bath | 3 Bay Tandem Garage | 2 Story

Any floorplan and/or elevation rendering is an artist's conceptual rendering intended to provide a general overview, but any such rendering does not constitute actual plans and specifications for any home. Renderings and pictures are representative and may depict floorplans, elevations, options, upgrades, landscaping, and other features and amenities that are not included as part of all homes and/or may not be available for all lots and/or in all communities. Renderings may not be drawn to scale. Square footages and dimensions are approximate and may vary in construction and depending on the standard of measurement used, engineering and menticipal requirements, or other site-specific conditions. Homes may be constructed with a floorplan that is the reverse of the floorplan rendering. Plans are copyrighted and/or otherwise subject to intellectual property rights of Meritage and/or others and cannot be reproduced or copied without Meritage's prior written consent. Plans and specifications, home features, and community information are subject to change, and homes to prior sale, at any time without notice or obligation. Pictures and other promotional materials are representative and may depict or contain floor plans, square footages, elevations, options, upgrades, landscaping, pool/spa, furnishings, appliances, and designer/decorator features and amenities that are not included as part of the home and/or may not be available in all communities. Not an offer or solicitation to sell real property, Offers to sell real property may only be made and accepted at the standard for energy-efficient homes®, and Life. Built. Bu