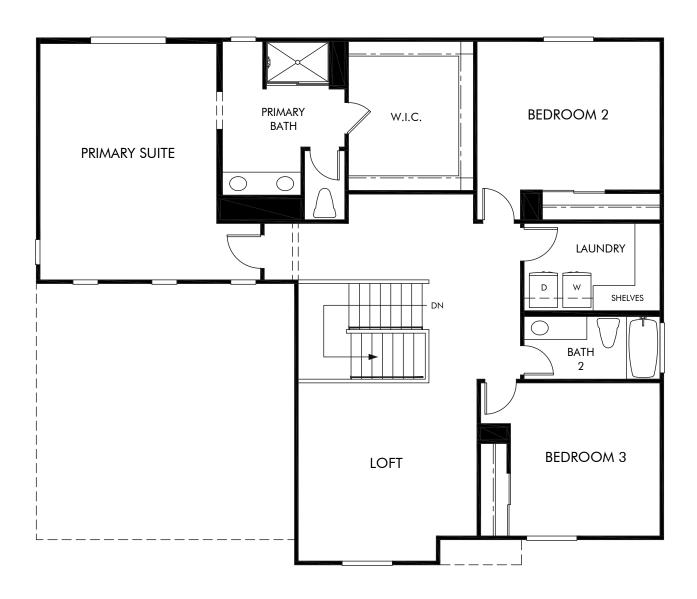

Holly at The Fairways | Residence 2 | Second Floor Approx. 2,992 sq. ft. | 4 Bed | 3 Bath | 3 Bay Tandem Garage | 2 Story

Any floorplan and/or elevation rendering is an artist's conceptual rendering intended to provide a general overview, but any such rendering does not constitute actual plans and specifications for any home. Renderings and pictures are representative and may depict floorplans, elevations, options, upgrades, landscaping, and other features and amenities that are not included as part of all homes and/or may not be available for all lots and/or in all communities. Renderings may not be drawn to scale. Square footages and dimensions are approximate and may vary in construction and depending on the standard of measurement used, engineering and menticipal requirements, or other site-specific conditions. Homes may be constructed with a floorplan that is the reverse of the floorplan rendering. Plans are copyrighted and/or otherwise subject to intellectual property rights of Meritage and/or others and cannot be reproduced or copied without Meritage's prior written consent. Plans and specifications, home features, and community information are subject to change, and homes to prior sale, at any time without notice or obligation. Pictures and other promotional materials are representative and may depict or contain floor plans, square footages, elevations, options, upgrades, landscaping, pool/spa, furnishings, appliances, and designer/decorator features and amenities that are not included as part of the home and/or may not be available in all communities. Not an offer or solicitation to sell real property, Offers to sell real property may only be made and accepted at the standard for energy-efficient homes®, and Life. Built. Bu