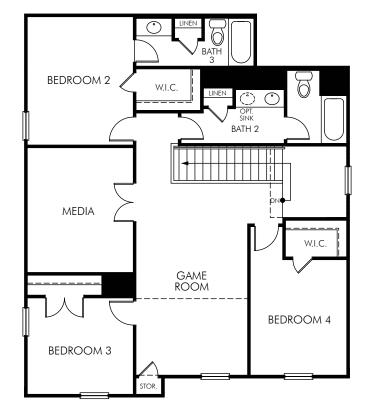

## The San Jacinto/3007 | Second Floor Approx. 2,810 sq. ft. | 4 Bed | 3.5 Bath | 2 Car Garage | 2 Story

Any floorplan and/or elevation rendering is an artist's conceptual rendering intended to provide a general overview, but any such rendering does not constitute actual plans and specifications for any home. Renderings and pictures are representative and may depict floorplans, elevations, options, upgrades, landscaping, and other features and amenities that are not included as part of all homes and/or may not be available for all lots and/or in all communities. Renderings may not be drawn to scale. Square footages and dimensions are approximate and may vary in construction and depending on the standard of measurement used, engineering and municipal requirements, or other site-specific conditions. Homes may be constructed with a floorplan that is the reverse of the floorplan rendering. Plans are copyrighted and/or otherwise subject to intellectual property rights of Meritage and/or others and cannot be reproduced or copied without Meritage's prior written consent. Plans and specifications, home features, and other promotional materials are representative and may depict or contain floor plans, square footages, elevations, options, upgrades, landscaping, pool/spa, furnishings, appliances, and designer/decorator features and amenities. Not an offer or solicitation to sell real property. Offers to sell real property may only be made and accepted at the sales center for individual Meritage Homes Sorporation. ©2024 Meritage Homes Sorporation. All rights reserved.