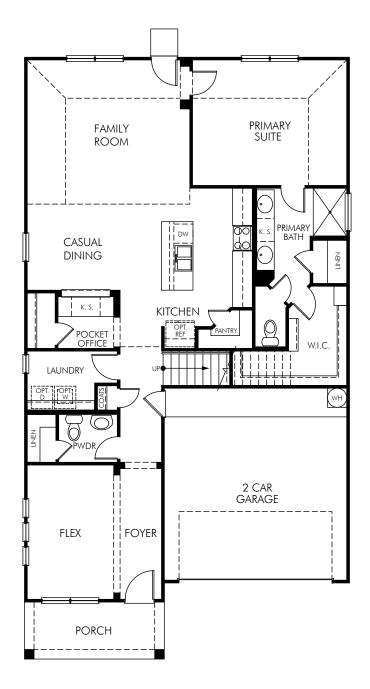

## The San Jacinto/3007 | First Floor Approx. 2,810 sq. ft. | 4 Bed | 3.5 Bath | 2 Car Garage | 2 Story

Any floorplan and/or elevation rendering is an artist's conceptual rendering intended to provide a general overview, but any such rendering does not constitute actual plans and specifications for any home. Renderings and pictures are representative and may depict floorplans, elevations, options, upgrades, landscaping, and other features and amenities that are not included as part of all homes and/or may not be available for all lots and/or in all communities. Renderings may not be drawn to scale. Square footages and dimensions are approximate and may vary in construction and depending on the standard of measurement used, engineering and municipal requirements, or other site-specific conditions. Homes may be constructed with a floorplan that is the reverse of the floorplan rendering. Plans are copyrighted and/or otherwise subject to intellectual property rights of Meritage and/or others and cannot be reproduced or copied without Meritage's prior written consent. Plans and specifications, home features, and other promotional materials are representative and may depict or contain floor plans, square footages, elevations, options, upgrades, landscaping, pool/spa, furnishings, appliances, and designer/decorator features and amenities. Not an offer or solicitation to sell real property. Offers to sell real property may only be made and accepted at the sales center for individual Meritage Homes Sorporation. ©2024 Meritage Homes Sorporation. All rights reserved.