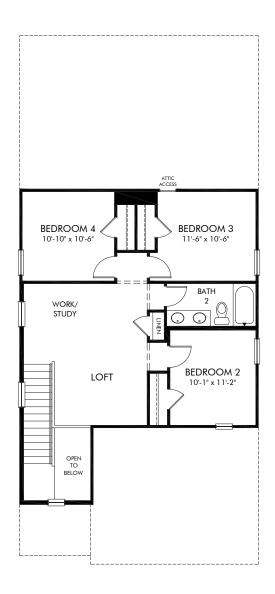

The Farm at Wells Creek - Heritage Collection | Sydney/344 | Second Floor Approx. 2,018 sq. ft. | 4 Bed | 2.5 Bath | 2 Car Garage | 2 Story

Any floorplan and/or elevation rendering is an artist's conceptual rendering intended to provide a general overview, but any such rendering does not constitute actual plans and specifications for any home. Renderings and pictures are representative and may depict floorplans, elevations, options, upgrades, landscaping, and other features and amenities that are not included as part of all homes and/or may not be available for all lots and/or in all communities. Renderings may not be drawn to scales. Square footalages and dimensions are approximate and may vary in construction and depending on the standard of measurement used, engineering and meninicipal requirements, or other site-specific conditions. Homes may be constructed with its the reverse of the floorplan rendering. Plans are copyrighted and/or otherwise subject to intellectual property rights of Meritage and/or others and cannot be reproduced or copied without Meritage's prior written consent. Plans and specifications, home features, and community information are subject to change, and homes to prior sale, at any time without notice or obligation. Pictures and other promotional materials are representative and may depict or contain floor plans, square footages, elevations, options, upgrades, landscaping, pool/spa, furnishings, appliances, and designer/decorator features and amenities that are not included as part of the home and/or may not be available in all communities. See sales associate for details. Meritage Homes Corporation. ©2023 Meritage Homes Corporation. ©2023 Meritage Homes Corporation. All rights reserved.