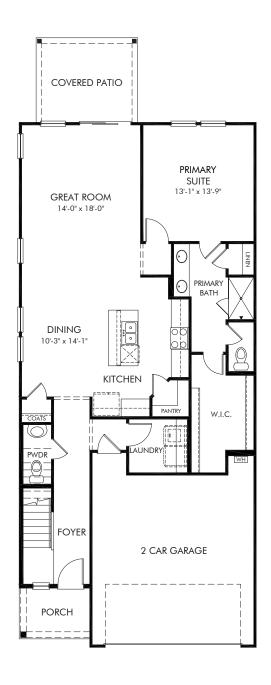

The Farm at Wells Creek - Heritage Collection | Sydney/344 | First Floor Approx. 2,018 sq. ft. | 4 Bed | 2.5 Bath | 2 Car Garage | 2 Story

Any floorplan and/or elevation rendering is an artist's conceptual rendering intended to provide a general overview, but any such rendering does not constitute actual plans and specifications for any home. Renderings and pictures are representative and may depict floorplans, elevations, options, upgrades, landscaping, and other features and amenities that are not included as part of all homes and/or may not be available for all lots and/or in all communities. Renderings may not be drawn to scales. Square footalages and dimensions are approximate and may vary in construction and depending on the standard of measurement used, engineering and meninicipal requirements, or other site-specific conditions. Homes may be constructed with its the reverse of the floorplan rendering. Plans are copyrighted and/or otherwise subject to intellectual property rights of Meritage and/or others and cannot be reproduced or copied without Meritage's prior written consent. Plans and specifications, home features, and community information are subject to change, and homes to prior sale, at any time without notice or obligation. Pictures and other promotional materials are representative and may depict or contain floor plans, square footages, elevations, options, upgrades, landscaping, pool/spa, furnishings, appliances, and designer/decorator features and amenities that are not included as part of the home and/or may not be available in all communities. See sales associate for details. Meritage Homes Corporation. ©2023 Meritage Homes Corporation. ©2023 Meritage Homes Corporation. All rights reserved.