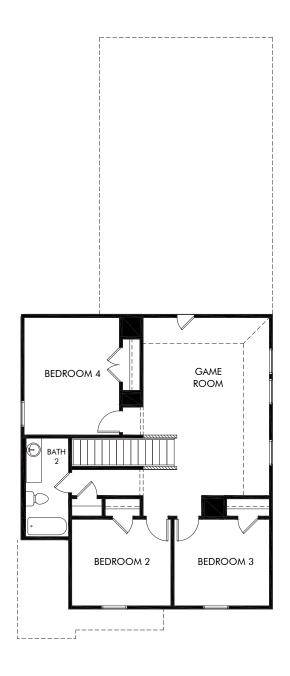

The Helena | Plan L760 | Second Floor Approx. 2,088 sq. ft. | 4 Bed | 2.5 Bath | 2 Car Garage | 2 Story

Any floorplan and/or elevation rendering is an artist's conceptual rendering intended to provide a general overview, but any such rendering does not constitute actual plans and specifications for any home. Renderings and pictures are representative and may depict floorplans, elevations, options, upgrades, landscaping, and other features and amenities that are not included as part of all homes and/or may not be available for all lots and/or in all communities. Renderings may not be drawn to scales. Square footalages and dimensions are approximate and may vary in construction and depending on the standard of measurement used, engineering and meninicipal requirements, or other site-specific conditions. Homes may be constructed with its the reverse of the floorplan rendering. Plans are copyrighted and/or otherwise subject to intellectual property rights of Meritage and/or others and cannot be reproduced or copied without Meritage's prior written consent. Plans and specifications, home features, and community information are subject to change, and homes to prior sale, at any time without notice or obligation. Pictures and other promotional materials are representative and may depict or contain floor plans, square footages, elevations, options, upgrades, landscaping, pool/spa, furnishings, appliances, and designer/decorator features and amenities that are not included as part of the home and/or may not be available in all communities. See sales associate for details. Meritage Homes Corporation. ©2023 Meritage Homes Corporation. ©2023 Meritage Homes Corporation. All rights reserved.