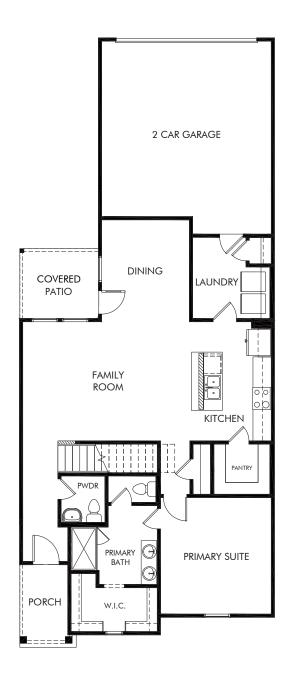

The Helena | Plan L760 | First Floor Approx. 2,088 sq. ft. | 4 Bed | 2.5 Bath | 2 Car Garage | 2 Story

Any floorplan and/or elevation rendering is an artist's conceptual rendering intended to provide a general overview, but any such rendering does not constitute actual plans and specifications for any home. Renderings and pictures are representative and may depict floorplans, elevations, options, upgrades, landscaping, and other features and amenities that are not included as part of all homes and/or may not be available for all lots and/or in all communities. Renderings may not be drawn to scale. Square footalges and dimensions are approximate and may vary in construction and depending on the standard of measurement used, engineering and municipal requirements, or other site-specific conditions. Homes may be constructed with a floorplan that is the reverse of the floorplan rendering. Plans are copyrighted and/or otherwise subject to intellectual property rights of Meritage and/or others and cannot be reproduced or copied without Meritage's prior written consent. Plans and specifications, home features, and community information are subject to change, and homes to prior sale, at any time without notice or obligation. Pictures and other promotional materials are representative and may depict or contain floor plans, square footages, elevations, options, upgrades, landscaping, pool/spa, furnishings, appliances, and designer/decorator features and amenities that are not included as part of the home and/or may not be available in all communities. Not an offer or solicitation to sell real property. Offers to sell real property may only be made and accepted at the sales center for individual Meritage Homes Corporation. ©2023 Meritage Homes Corporation. All rights reserved.