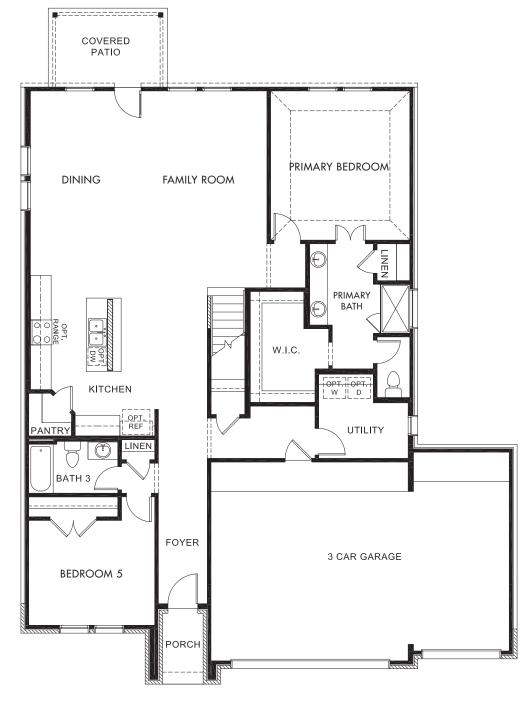

## The Sylvan | Plan C445 | First Floor Approx. 3,060 sq. ft. | 4 Bed | 3 Bath | 3 Car Garage | 2 Story

Any floorplan and/or elevation rendering is an artist's conceptual rendering intended to provide a general overview, but any such rendering does not constitute actual plans and specifications for any home. Renderings and pictures are representative and may depict floorplans, elevations, options, upgrades, landscaping, and other features and amenities that are not included as part of all homes and/or may not be available for all lots and/or in all communities. Renderings may not be drawn to scale. Square footages and dimensions are approximate and may vary in construction and depending on the standard of measurement used, engineering and municipal requirements, or other site-specific conditions. Homes may be constructed with a floorplan that is the reverse of the floorplan rendering. Plans are copyrighted and/or otherwise subject to intellectual property rights of Meritage and/or others and cannot be reproduced or copied without Meritage's prior written consent. Plans and specifications, home features, and other promotional materials are representative and may depict or contain floor plans, square footages, elevations, options, upgrades, landscaping, pool/spa, furnishings, appliances, and designer/decorator features and amenities. Not an offer or solicitation to sell real property. Offers to sell real property may only be made and accepted at the sales center for individual Meritage Homes Sorporation. ©2023 Meritage Homes Corporation. All rights reserved.