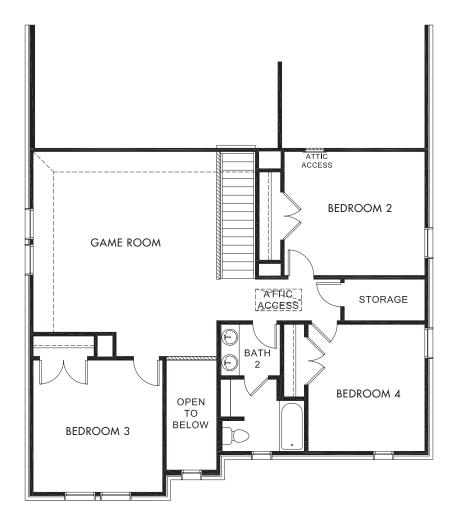

## The Sylvan | Plan C445 | Second Floor Approx. 3,060 sq. ft. | 4 Bed | 3 Bath | 3 Car Garage | 2 Story

Any floorplan and/or elevation rendering is an artist's conceptual rendering intended to provide a general overview, but any such rendering does not constitute actual plans and specifications for any home. Renderings and pictures are representative and may depict floorplans, elevations, options, upgrades, landscaping, and other features and amenities that are not included as part of all homes and/or may not be available for all lots and/or in all communities. Renderings may not be drawn to scale. Square footages and dimensions are approximate and may vary in construction and depending on the standard of measurement used, engineering and municipal requirements, or other site-specific conditions. Homes may be constructed with a floorplan that is the reverse of the floorplan rendering. Plans are copyrighted and/or otherwise subject to intellectual property rights of Meritage and/or others and cannot be reproduced or copied without Meritage's prior written consent. Plans and specifications, home features, and other promotional materials are representative and may depict or contain floor plans, square footages, elevations, options, upgrades, landscaping, pool/spa, furnishings, appliances, and designer/decorator features and amenities. Not an offer or solicitation to sell real property. Offers to sell real property may only be made and accepted at the sales center for individual Meritage Homes Sorporation. ©2023 Meritage Homes Corporation. All rights reserved.